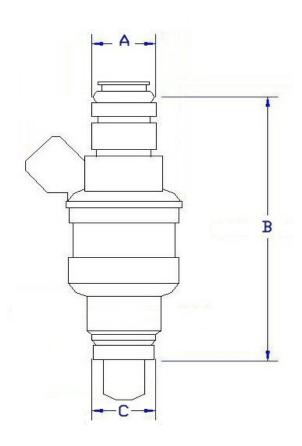

## 160 lb/hr (1680 cc/min) Pro Import Injector

83lb/hr (870 cc/min) low impedance injector. Fits many Japanese/import applications.

| <b>Technical Specifications</b> |                                            |            |      |    |  |
|---------------------------------|--------------------------------------------|------------|------|----|--|
| Flow Rate, lb/hr                | 160                                        |            |      |    |  |
| Flow Rate, cc/min               | 1680                                       |            |      |    |  |
| Impedance                       | Low (NOTE: May not work with factory ECU). |            |      |    |  |
| Connector Style                 | Rectangular (minitimer)                    |            |      |    |  |
| Dimensions*                     |                                            |            |      |    |  |
| A (upper o-ring)                | 0.430 i                                    | inch       | 11   | mm |  |
| B (o-ring to o-ring length)     | 2.5 i                                      | inch       | 63.5 | mm |  |
| C (lower o-ring)                | 0.630 i                                    | inch       | 16   | mm |  |
| Recommended                     | Component                                  |            | P/N  |    |  |
| accessories                     | Connector w/ v                             | vires:     | 0810 |    |  |
|                                 | Connector only                             | <i>/</i> : | 0811 |    |  |

\*Dimensions given are nominal and may vary slightly. For reference purposes only.