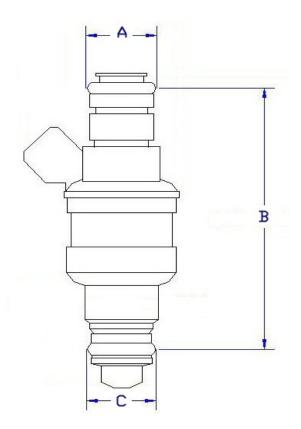

## 160 lb/hr (1680 cc/min) Injector

160lb/hr (1680 cc/min) low impedance injector. Fits most domestic/European applications.

| Technical Specifications    |                                            |      |    |  |
|-----------------------------|--------------------------------------------|------|----|--|
| Flow Rate, lb/hr            | 160                                        |      |    |  |
| Flow Rate, cc/min           | 1680                                       |      |    |  |
| Impedance                   | Low (NOTE: May not work with factory ECU). |      |    |  |
| Connector Style             | Rectangular (minitimer)                    |      |    |  |
|                             | Dimensions                                 | S*   |    |  |
| A (upper o-ring)            | 0.550 inch                                 | 14   | mm |  |
| B (o-ring to o-ring length) | 2.5 inch                                   | 63.5 | mm |  |
| C (lower o-ring)            | 0.550 inch                                 | 14   | mm |  |
| Recommended                 | Component                                  | P/N  |    |  |
| accessories                 | Connector w/ wires:                        | 0810 |    |  |
|                             | Connector only:                            | 0811 |    |  |
|                             | Lower mounting boss:                       | 0901 |    |  |
|                             | Seal kit, w/ filter                        | CALL |    |  |
|                             | Seal kit, w/o filter                       | CALL |    |  |

\*Dimensions given are nominal and may vary slightly. For reference purposes only.