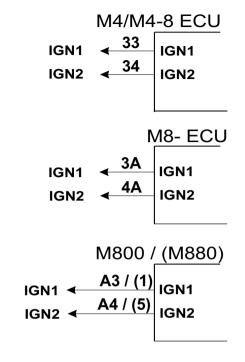

## ign 1 Setup COIL 2 dELL Note 1

## Note:

For Multi coil use refer to drawing numbers: M02, M03 and M04.

## Note 1:

The Setup Parameter dELL is dependant on the coil. Refer to the information for the particular coil

Typically a value of 3.0ms is suitable for most coils. For small coil on plug coils a value of 1.8ms is typical

IMPORTANT Using an incorrect value may cause overheating of the module and coil and generate a weak spark

| MoTeC | Title Dual Bosch Module 0227 100 200 |                 |              |        | Drawing No |
|-------|--------------------------------------|-----------------|--------------|--------|------------|
| Morec | Date 01/02/2003                      | Drawn ST App Al | Products ECU | 1 of 1 | M29        |