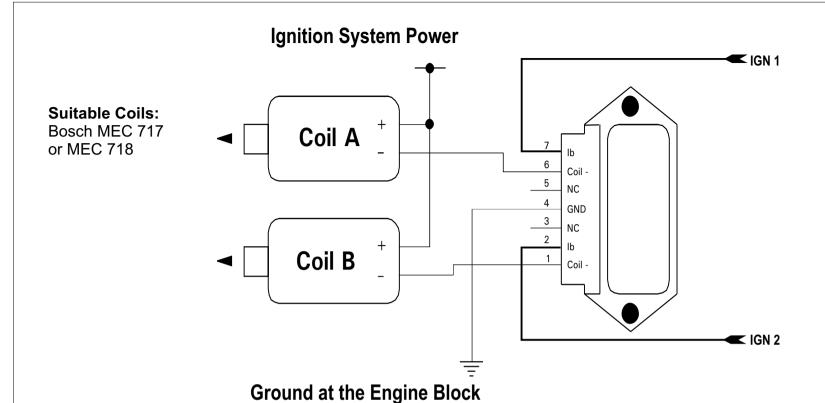

## ign 1 Setup COIL 2 dELL Note 1

## Note:

For Multi coil use refer to drawing numbers: M02, M03 and M04.

## Note 1:

The Setup Parameter dELL is dependant on the coil. Refer to the information for the particular coil

Typically a value of 3.0ms is suitable for most coils. For small coil on plug coils a value of 1.8ms is typical

IMPORTANT Using an incorrect value may cause overheating of the module and coil and generate a weak spark

| MoTeC | Title Dual Bosch Module 0227 100 200 |                 |              |        | Drawing No |
|-------|--------------------------------------|-----------------|--------------|--------|------------|
| Morec | Date 01/02/2003                      | Drawn ST App Al | Products ECU | 1 of 1 | M29        |