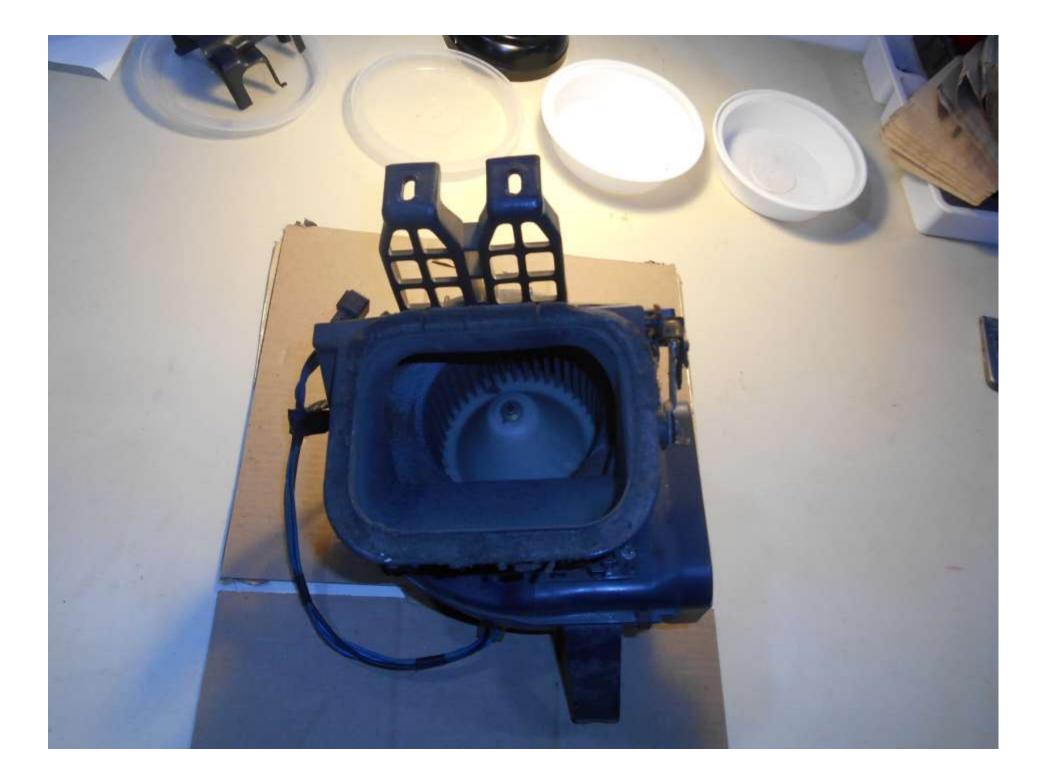

Taking the lead from by this 3<sup>rd</sup> gen thread http://www.rx7club.com/3rd-generation-specific-1993-2002-16/c-blower-rebuild-w-photos-993190/

I decided this was necessary after finding a mouse nest in the core. Darn things made taking the dash out to disinfect everything sort of a must... every vent, the fan blower, carpet and all soft goods have to be steam cleaned too! Joy.

Continuation of this thread:

https://www.rx7club.com/1st-generation-specific-1979-1985-18/heater-core-restoration-photos-1142154/#post12394293

Here's what I used for the foam for the blower with McMaster part numbers. Similar to the heater core foam used, I would prefer to use the orange silicone material with adhesive backing. It's easier to work with and more reversible than the jbweld and black foam I used here.