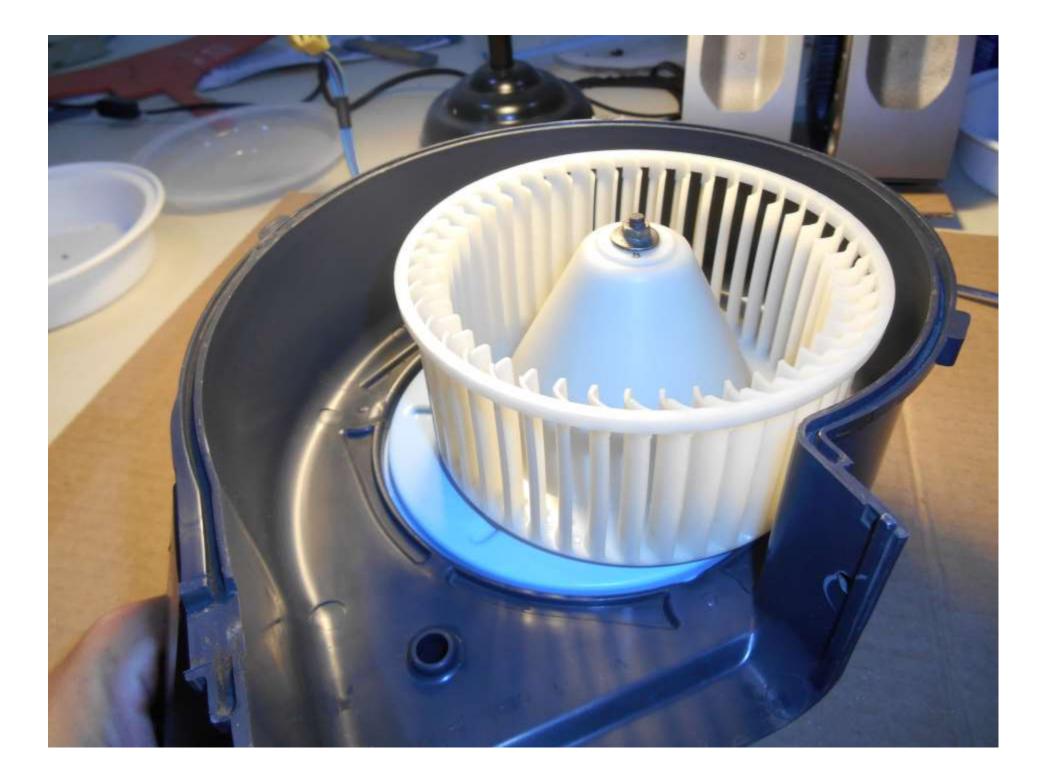

Using the nut (unscrewed until the top is flush with the threaded stud) push it against to pop off the fan blade. Set up this shot after the was already clean.