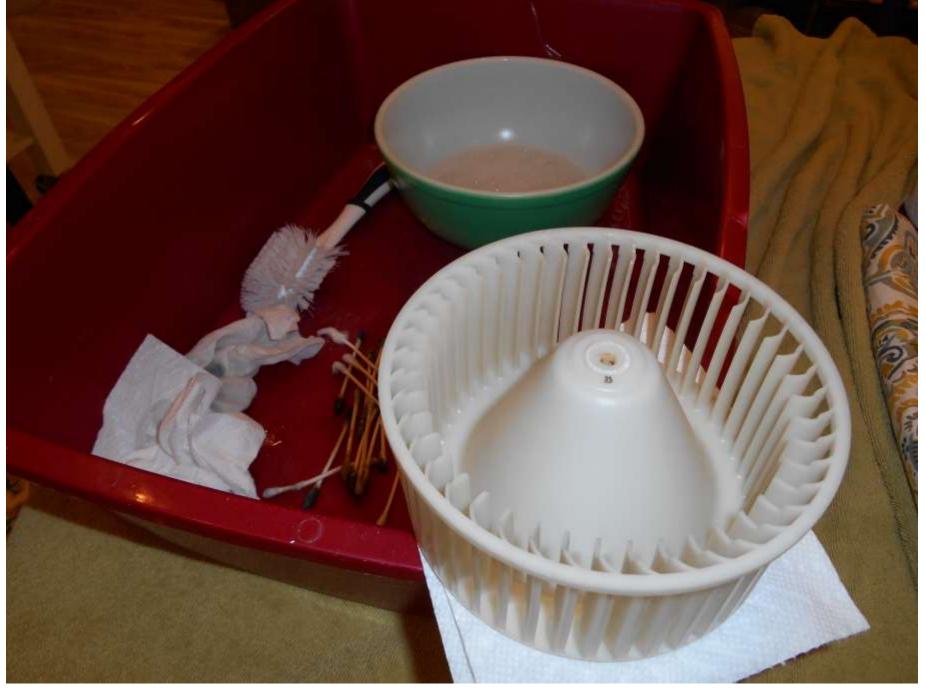

Taking the lead from by this 3<sup>rd</sup> gen thread http://www.rx7club.com/3rd-generation-specific-1993-2002-16/c-blower-rebuild-w-photos-993190/

I decided this was necessary after finding a mouse nest in the core. Darn things made taking the dash out to disinfect everything sort of a must... every vent, the fan blower, carpet and all soft goods have to be steam cleaned too! Joy.

It helps to have a shop vac handy to clean up the eraser boogers and old foam dust.

I also did this to an NA miata heater core and heater blower; similar steps overall. That one I actually used and had time to troubleshoot a few things. The black foam was a little too stiff to get a consistent seal on the fresh air flap when closed. Adjusting the cable got it to seal well. That is also why I would lean towards using the softer silicone (and maybe even a little thicker material) on the fresh air flap in the blower.

## Cleaning up the fan blade

Got everything all set and ready to go to shoot gray...

ne

The darn thing didn't spray at all, just dribbled out, since the metal was bare and clean, so I decided to use the only other color in the he