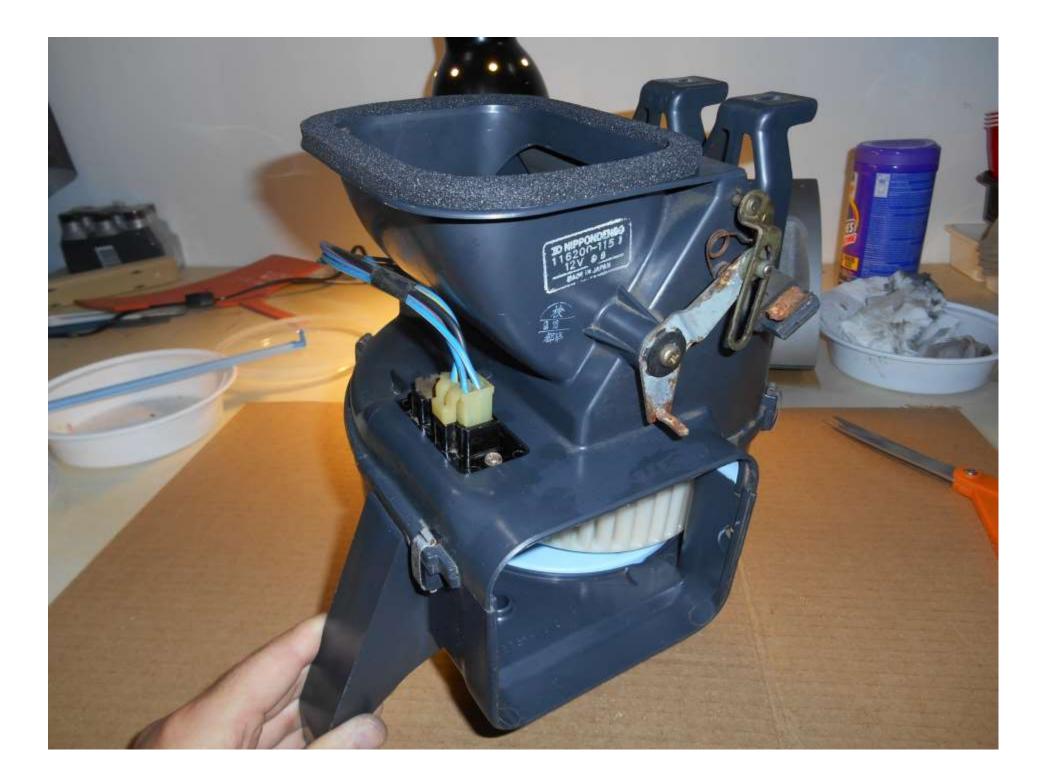

## Cleaning up the fan blade

Got everything all set and ready to go to shoot gray...

ne

The darn thing didn't spray at all, just dribbled out, since the metal was bare and clean, so I decided to use the only other color in the he

Remember proper ventilation! I did not and had blue stuff everywhere.

Making a new gasket to replace the old one, using the same black foam sheet as the flap

The existing foam was in pretty decent shape, decided to replace it anyways.