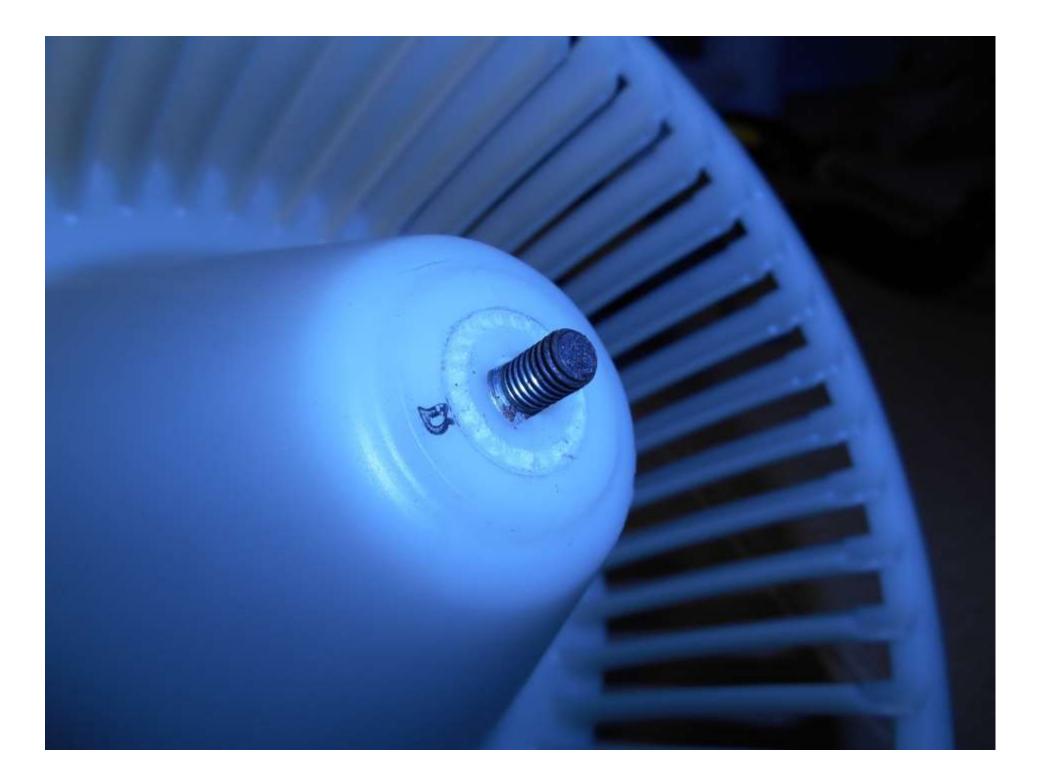

## Cleaning up the fan blade

Got everything all set and ready to go to shoot gray...

ne

The darn thing didn't spray at all, just dribbled out, since the metal was bare and clean, so I decided to use the only other color in the he

Remember proper ventilation! I did not and had blue stuff everywhere.

Making a new gasket to replace the old one, using the same black foam sheet as the flap

The existing foam was in pretty decent shape, decided to replace it anyways.