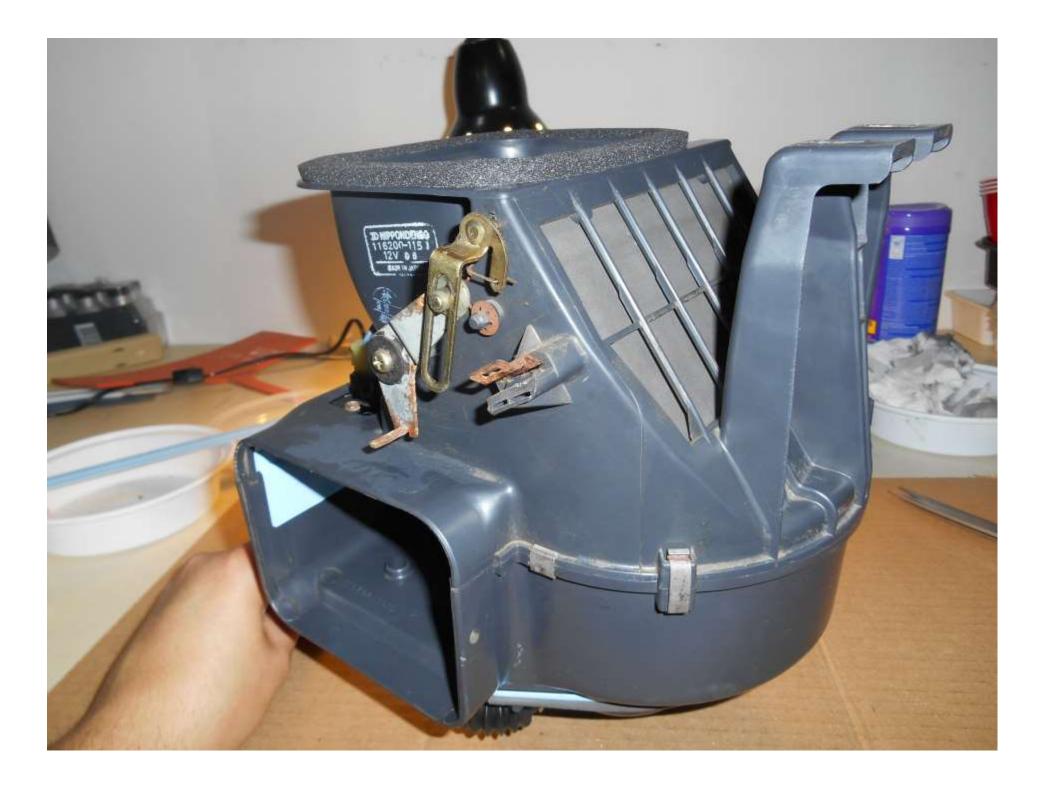

Remember proper ventilation! I did not and had blue stuff everywhere.

Making a new gasket to replace the old one, using the same black foam sheet as the flap

The existing foam was in pretty decent shape, decided to replace it anyways.

Scrape as you pull up, otherwise the foam tears and leaves a lot more stuck to the flap. I ended up using lacquer thinner to clean up the remaining foam, just pour it on and wipe (scrub) away.

Bottom out the screws against the plastic. The foam compressed nicely.