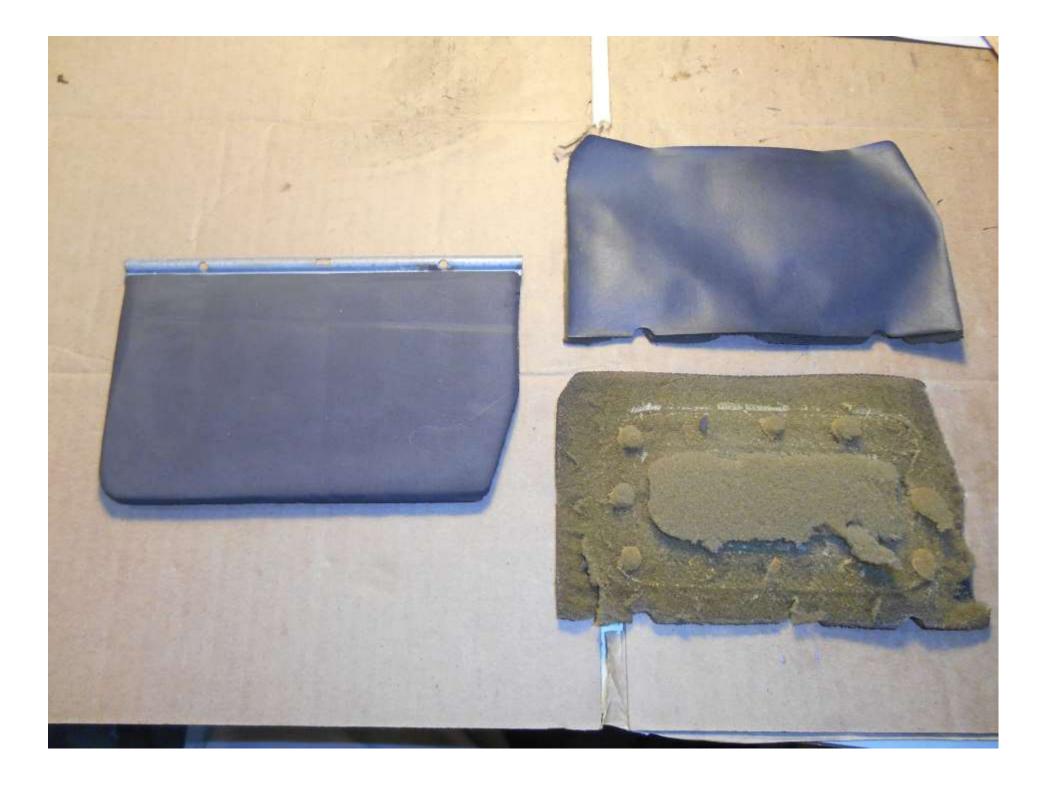

Remember proper ventilation! I did not and had blue stuff everywhere.

Making a new gasket to replace the old one, using the same black foam sheet as the flap

The existing foam was in pretty decent shape, decided to replace it anyways.

Scrape as you pull up, otherwise the foam tears and leaves a lot more stuck to the flap. I ended up using lacquer thinner to clean up the remaining foam, just pour it on and wipe (scrub) away.

Bottom out the screws against the plastic. The foam compressed nicely.