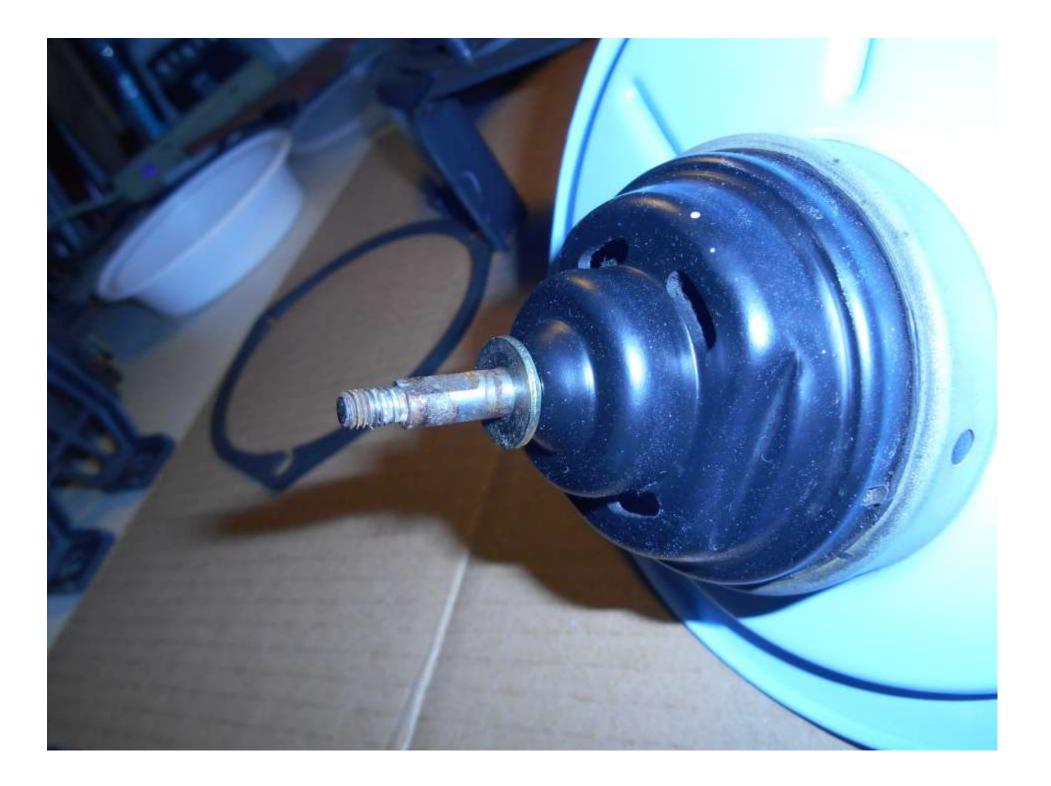

Using the nut (unscrewed until the top is flush with the threaded stud) push it against to pop off the fan blade. Set up this shot after the was already clean.