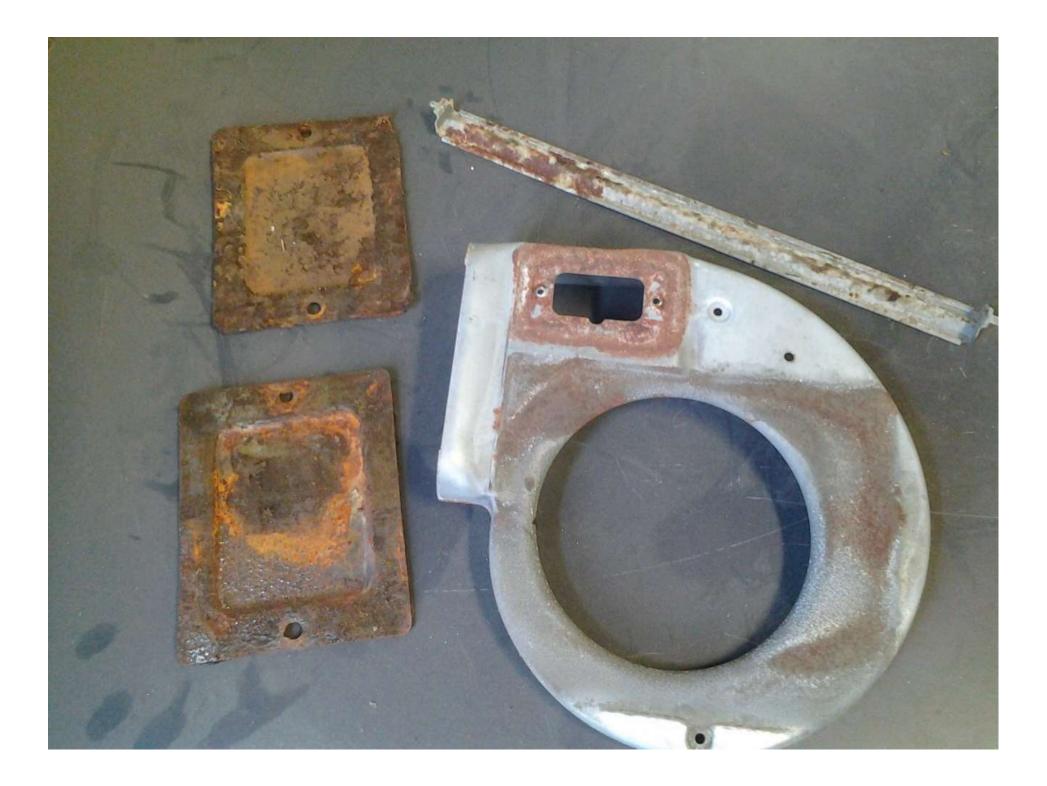

Taking the lead from by this 3<sup>rd</sup> gen thread http://www.rx7club.com/3rd-generation-specific-1993-2002-16/c-blower-rebuild-w-photos-993190/

I decided this was necessary after finding a mouse nest in the core. Darn things made taking the dash out to disinfect everything sort of a must... every vent, the fan blower, carpet and all soft goods have to be steam cleaned too! Joy.