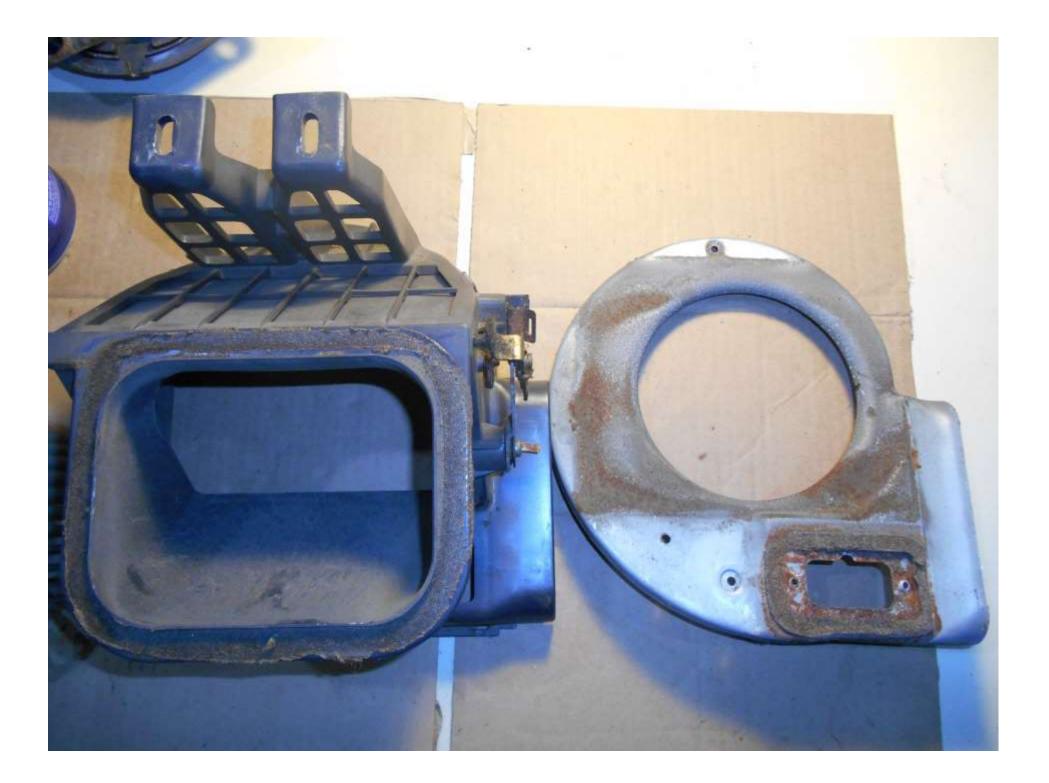

Remember proper ventilation! I did not and had blue stuff everywhere.

Making a new gasket to replace the old one, using the same black foam sheet as the flap

The existing foam was in pretty decent shape, decided to replace it anyways.

Scrape as you pull up, otherwise the foam tears and leaves a lot more stuck to the flap. I ended up using lacquer thinner to clean up the remaining foam, just pour it on and wipe (scrub) away.

Bottom out the screws against the plastic. The foam compressed nicely.