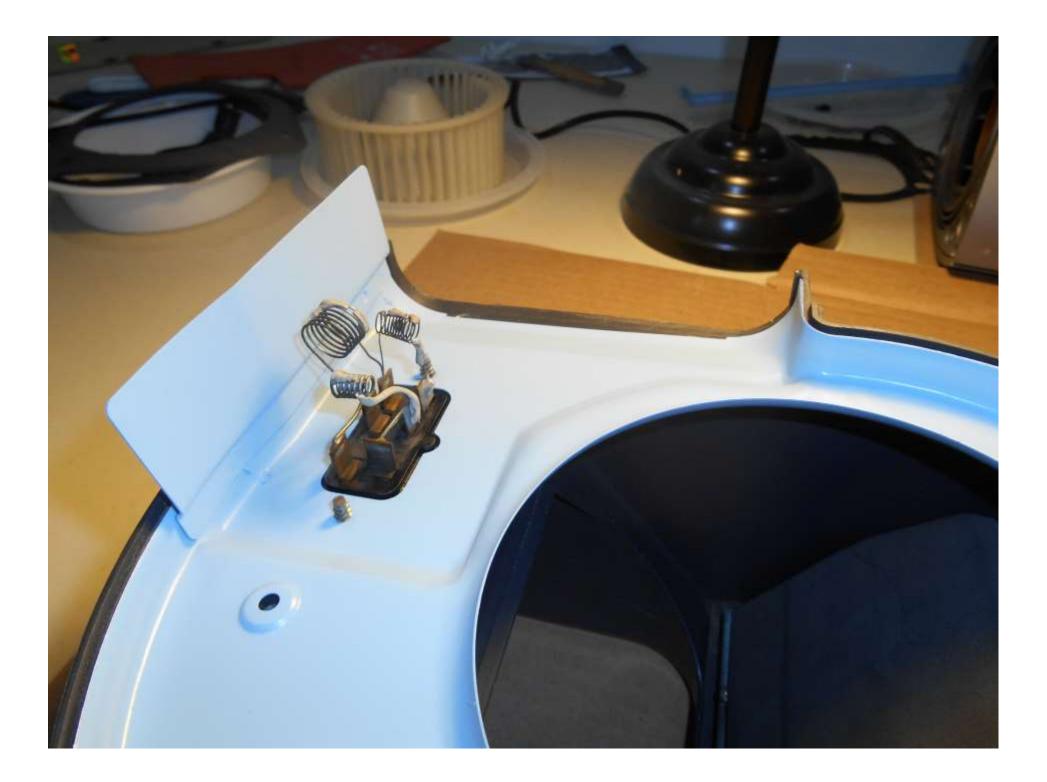

Using the nut (unscrewed until the top is flush with the threaded stud) push it against to pop off the fan blade. Set up this shot after the was already clean.