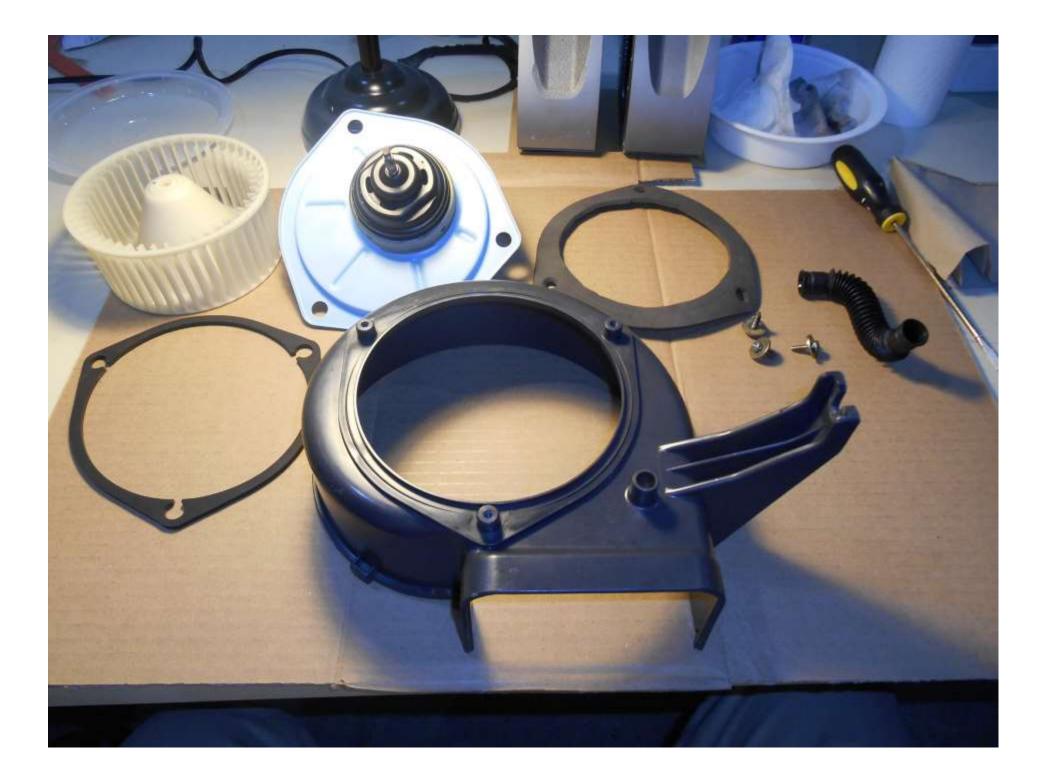

Remember proper ventilation! I did not and had blue stuff everywhere.

Making a new gasket to replace the old one, using the same black foam sheet as the flap

The existing foam was in pretty decent shape, decided to replace it anyways.

Scrape as you pull up, otherwise the foam tears and leaves a lot more stuck to the flap. I ended up using lacquer thinner to clean up the remaining foam, just pour it on and wipe (scrub) away.

Bottom out the screws against the plastic. The foam compressed nicely.