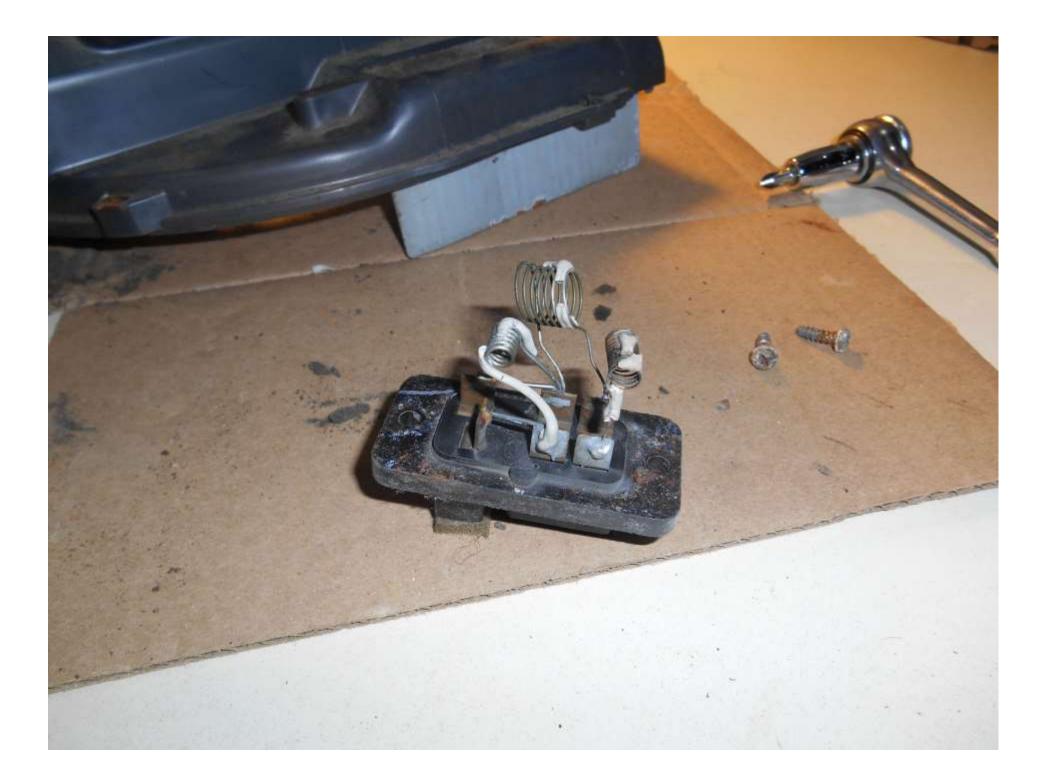

Taking the lead from by this 3<sup>rd</sup> gen thread http://www.rx7club.com/3rd-generation-specific-1993-2002-16/c-blower-rebuild-w-photos-993190/

I decided this was necessary after finding a mouse nest in the core. Darn things made taking the dash out to disinfect everything sort of a must... every vent, the fan blower, carpet and all soft goods have to be steam cleaned too! Joy.

Continuation of this thread:

https://www.rx7club.com/1st-generation-specific-1979-1985-18/heater-core-restoration-photos-1142154/#post12394293

Here's what I used for the foam for the blower with McMaster part numbers. Similar to the heater core foam used, I would prefer to use the orange silicone material with adhesive backing. It's easier to work with and more reversible than the jbweld and black foam I used here.