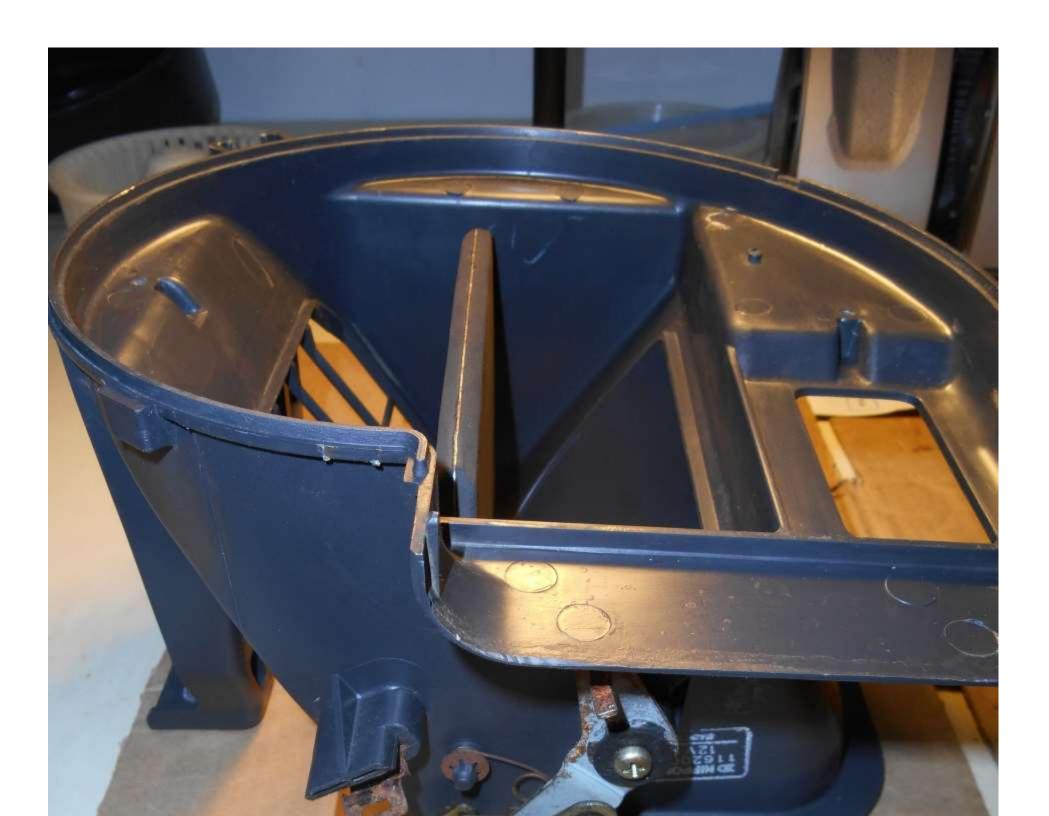

Remember proper ventilation! I did not and had blue stuff everywhere.

Making a new gasket to replace the old one, using the same black foam sheet as the flap

The existing foam was in pretty decent shape, decided to replace it anyways.

Scrape as you pull up, otherwise the foam tears and leaves a lot more stuck to the flap. I ended up using lacquer thinner to clean up the remaining foam, just pour it on and wipe (scrub) away.

Bottom out the screws against the plastic. The foam compressed nicely.