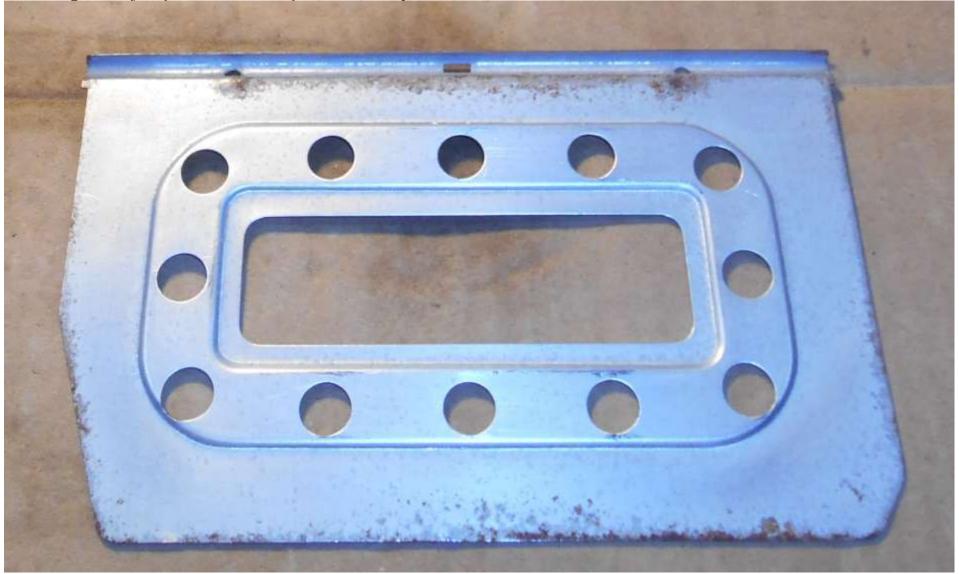

Remember proper ventilation! I did not and had blue stuff everywhere.

Making a new gasket to replace the old one, using the same black foam sheet as the flap

The existing foam was in pretty decent shape, decided to replace it anyways.

Scrape as you pull up, otherwise the foam tears and leaves a lot more stuck to the flap. I ended up using lacquer thinner to clean up the remaining foam, just pour it on and wipe (scrub) away.

Bottom out the screws against the plastic. The foam compressed nicely.