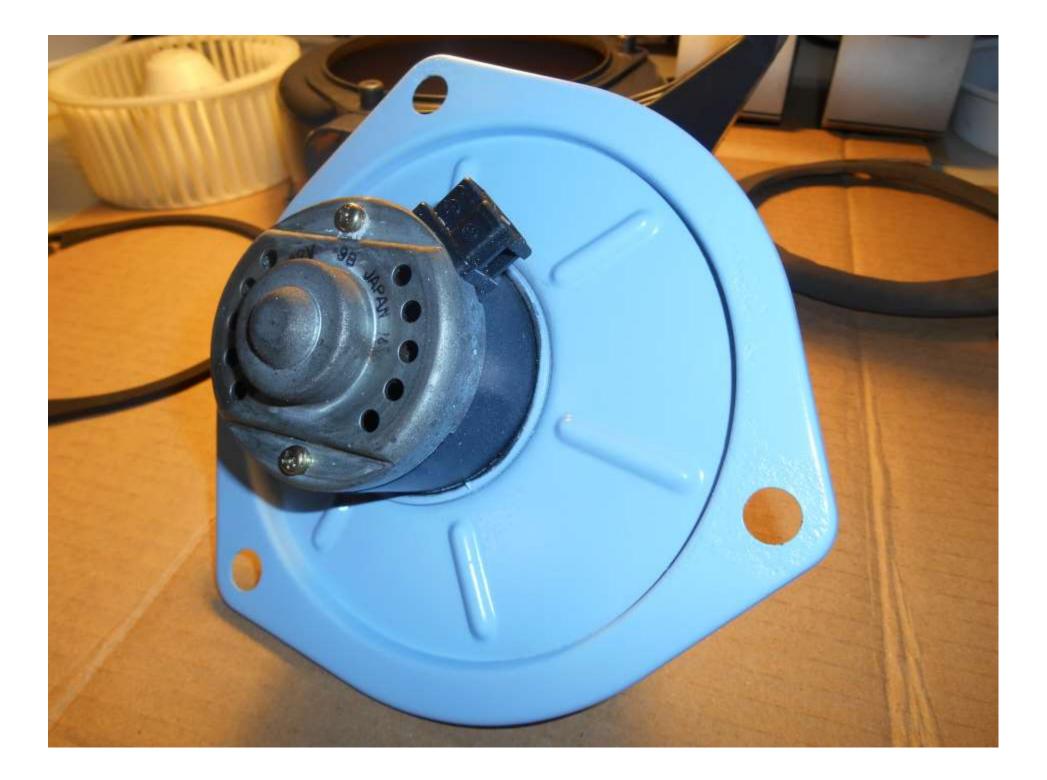

## Cleaning up the fan blade

Got everything all set and ready to go to shoot gray...

ne

The darn thing didn't spray at all, just dribbled out, since the metal was bare and clean, so I decided to use the only other color in the he

Remember proper ventilation! I did not and had blue stuff everywhere.

Making a new gasket to replace the old one, using the same black foam sheet as the flap

The existing foam was in pretty decent shape, decided to replace it anyways.