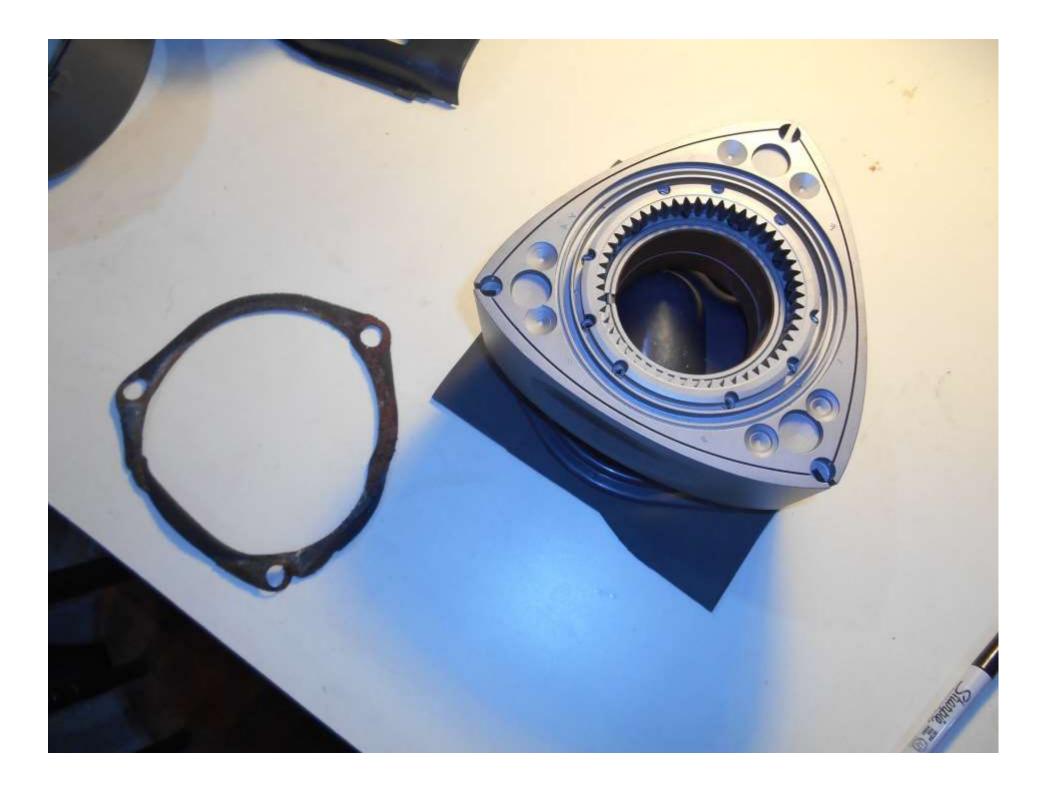

Remember proper ventilation! I did not and had blue stuff everywhere.

Making a new gasket to replace the old one, using the same black foam sheet as the flap

The existing foam was in pretty decent shape, decided to replace it anyways.