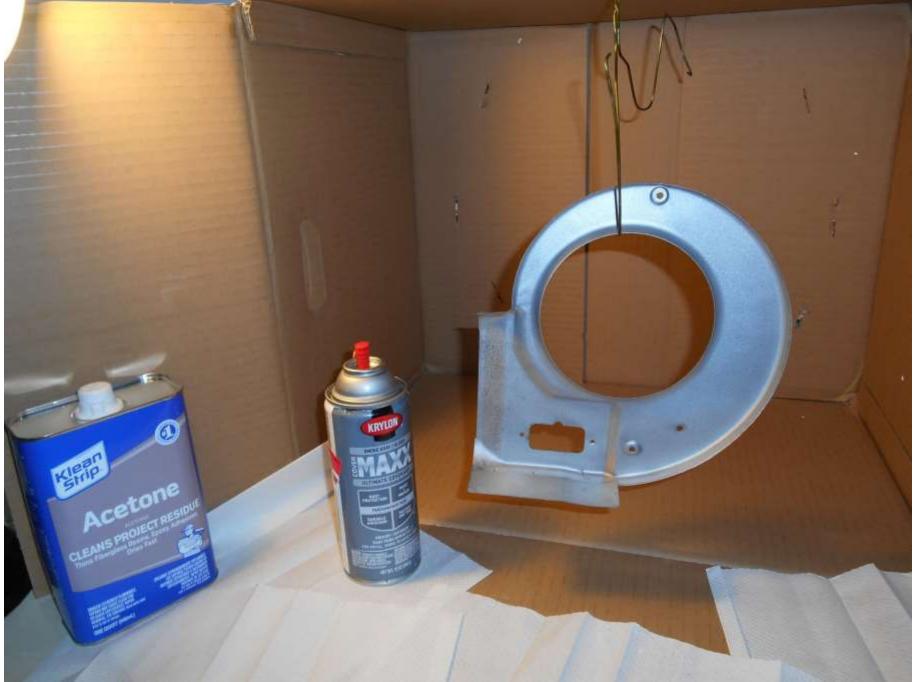

## Cleaning up the fan blade

Got everything all set and ready to go to shoot gray...

ne

The darn thing didn't spray at all, just dribbled out, since the metal was bare and clean, so I decided to use the only other color in the he

Remember proper ventilation! I did not and had blue stuff everywhere.

Making a new gasket to replace the old one, using the same black foam sheet as the flap

The existing foam was in pretty decent shape, decided to replace it anyways.