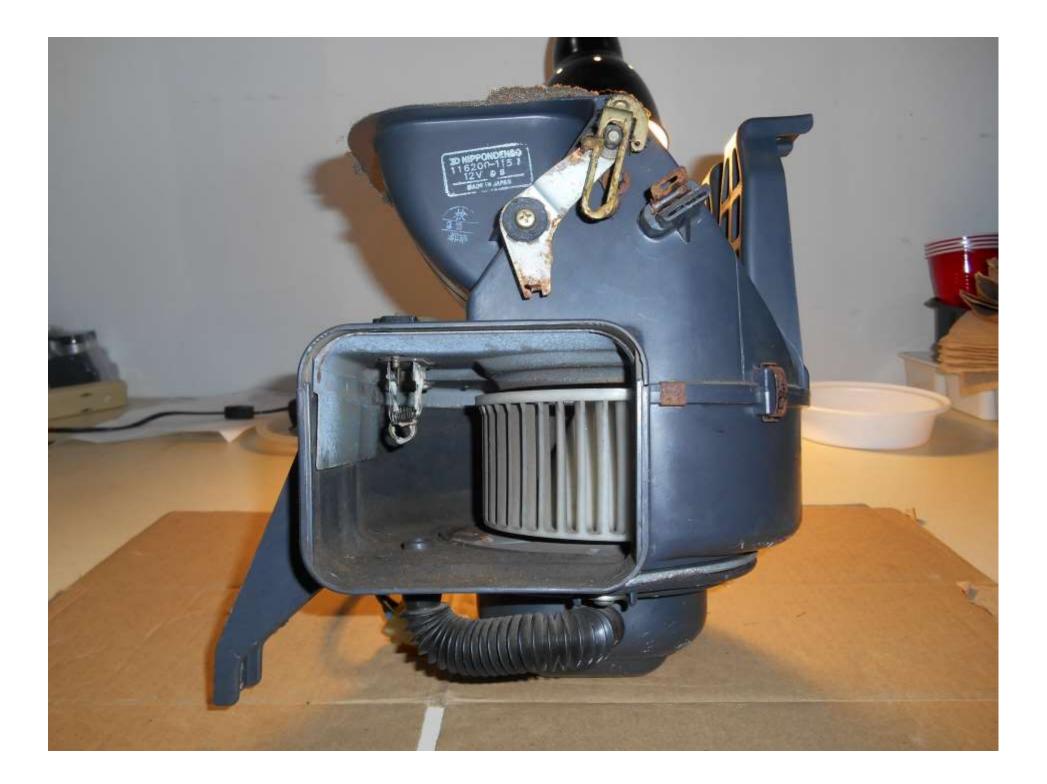

Taking the lead from by this 3<sup>rd</sup> gen thread http://www.rx7club.com/3rd-generation-specific-1993-2002-16/c-blower-rebuild-w-photos-993190/

I decided this was necessary after finding a mouse nest in the core. Darn things made taking the dash out to disinfect everything sort of a must... every vent, the fan blower, carpet and all soft goods have to be steam cleaned too! Joy.

Continuation of this thread:

https://www.rx7club.com/1st-generation-specific-1979-1985-18/heater-core-restoration-photos-1142154/#post12394293

Here's what I used for the foam for the blower with McMaster part numbers. Similar to the heater core foam used, I would prefer to use the orange silicone material with adhesive backing. It's easier to work with and more reversible than the jbweld and black foam I used here.