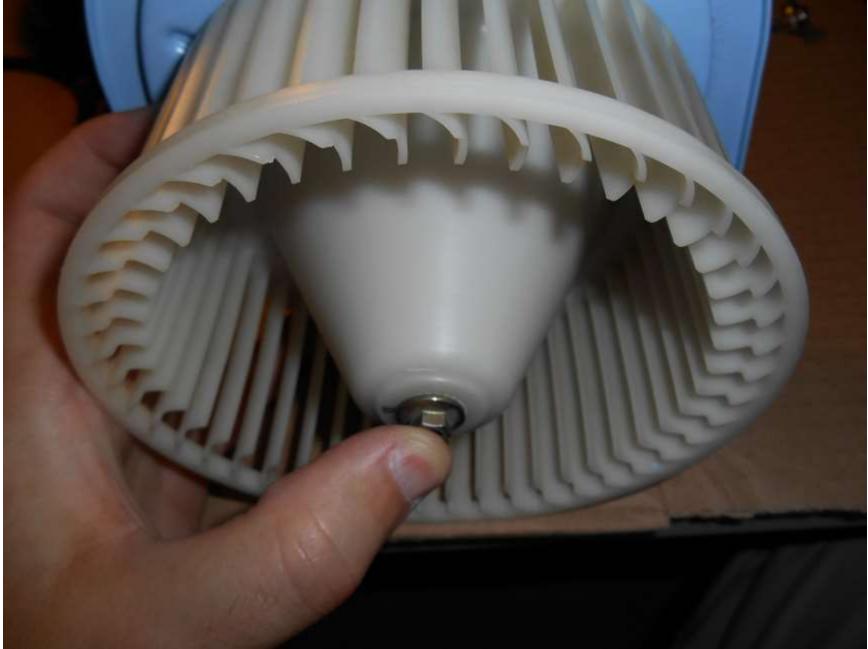

Using the nut (unscrewed until the top is flush with the threaded stud) push it against to pop off the fan blade. Set up this shot after the was already clean.