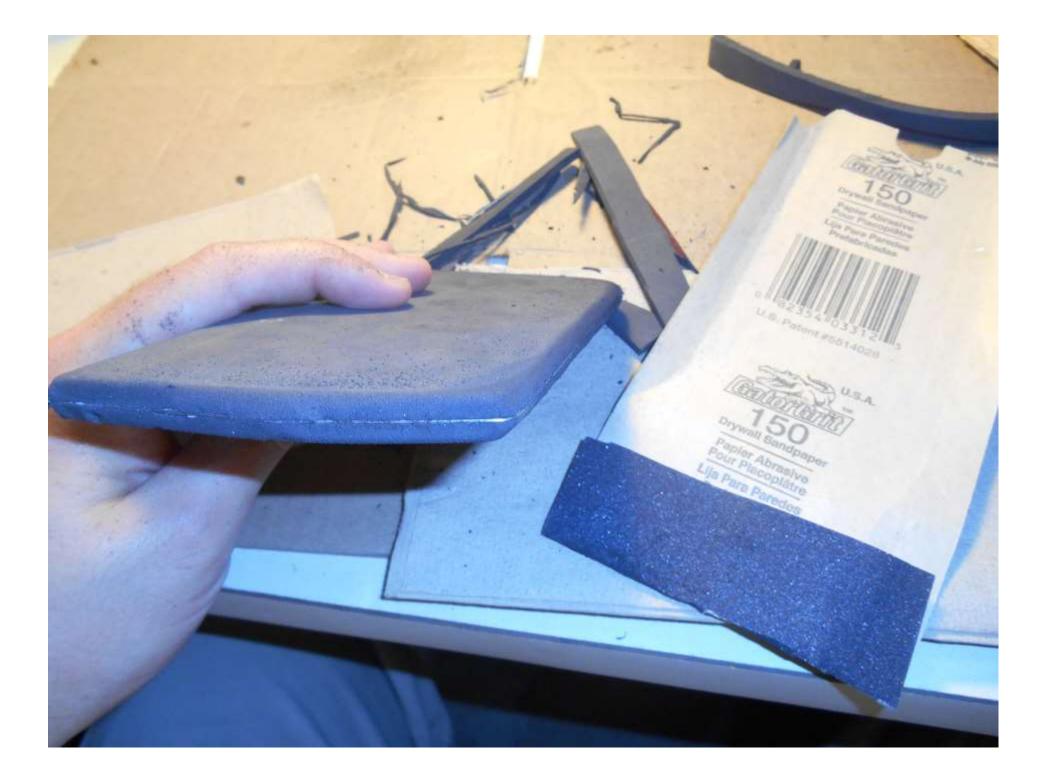

Remember proper ventilation! I did not and had blue stuff everywhere.

Making a new gasket to replace the old one, using the same black foam sheet as the flap

The existing foam was in pretty decent shape, decided to replace it anyways.

Scrape as you pull up, otherwise the foam tears and leaves a lot more stuck to the flap. I ended up using lacquer thinner to clean up the remaining foam, just pour it on and wipe (scrub) away.

Bottom out the screws against the plastic. The foam compressed nicely.