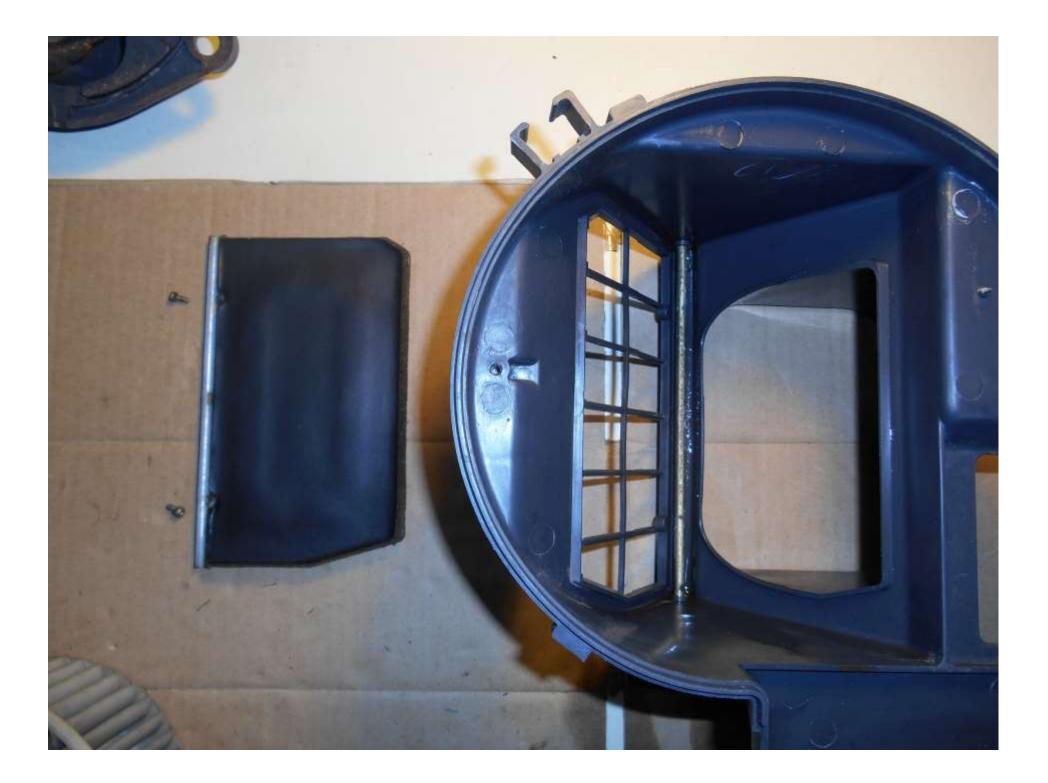

Remember proper ventilation! I did not and had blue stuff everywhere.

Making a new gasket to replace the old one, using the same black foam sheet as the flap

The existing foam was in pretty decent shape, decided to replace it anyways.

Scrape as you pull up, otherwise the foam tears and leaves a lot more stuck to the flap. I ended up using lacquer thinner to clean up the remaining foam, just pour it on and wipe (scrub) away.

Bottom out the screws against the plastic. The foam compressed nicely.