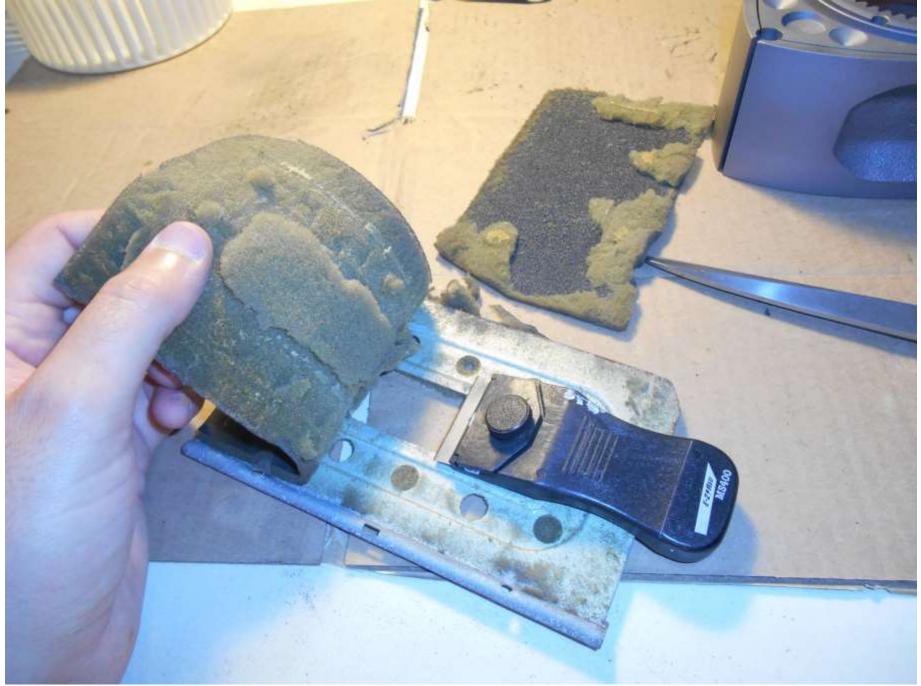

Remember proper ventilation! I did not and had blue stuff everywhere.

Making a new gasket to replace the old one, using the same black foam sheet as the flap

The existing foam was in pretty decent shape, decided to replace it anyways.

Scrape as you pull up, otherwise the foam tears and leaves a lot more stuck to the flap. I ended up using lacquer thinner to clean up the remaining foam, just pour it on and wipe (scrub) away.

Bottom out the screws against the plastic. The foam compressed nicely.