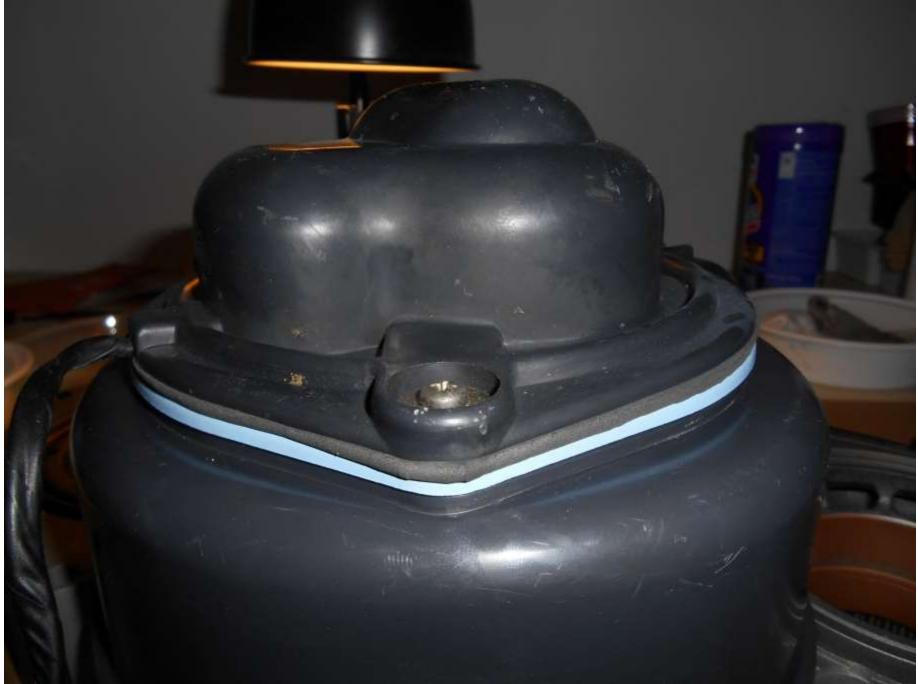

Remember proper ventilation! I did not and had blue stuff everywhere.

Making a new gasket to replace the old one, using the same black foam sheet as the flap

The existing foam was in pretty decent shape, decided to replace it anyways.

Scrape as you pull up, otherwise the foam tears and leaves a lot more stuck to the flap. I ended up using lacquer thinner to clean up the remaining foam, just pour it on and wipe (scrub) away.

Bottom out the screws against the plastic. The foam compressed nicely.