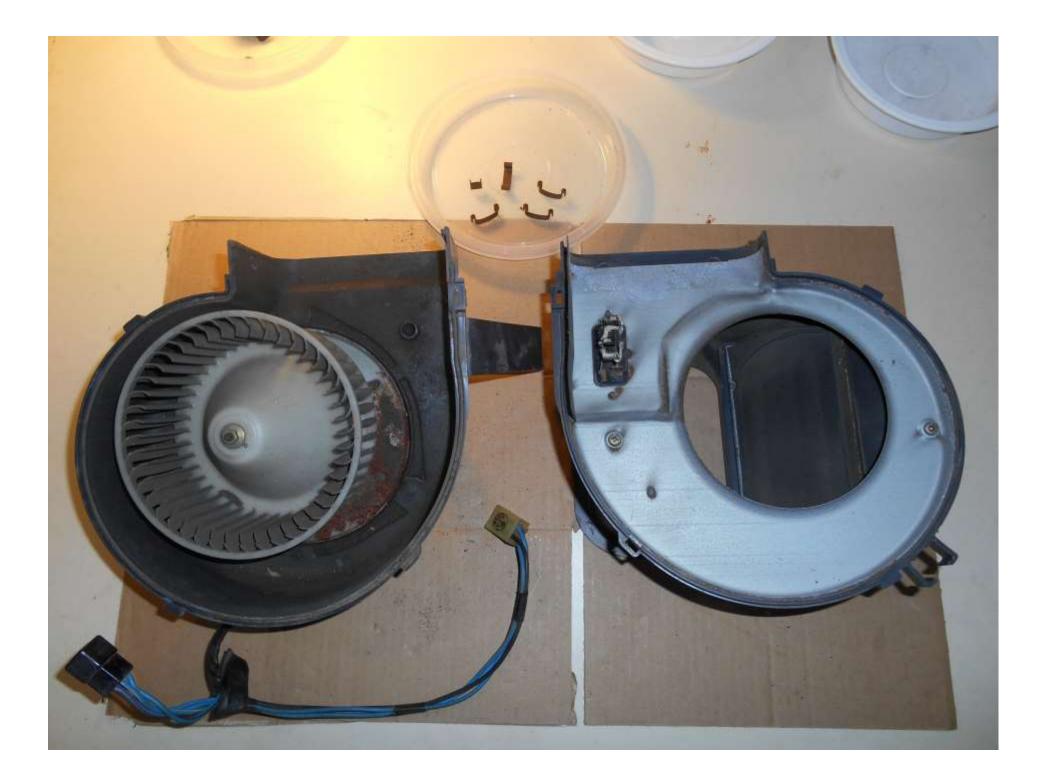

Using the nut (unscrewed until the top is flush with the threaded stud) push it against to pop off the fan blade. Set up this shot after the was already clean.

## Cleaning up the fan blade

Got everything all set and ready to go to shoot gray...

ne

The darn thing didn't spray at all, just dribbled out, since the metal was bare and clean, so I decided to use the only other color in the he