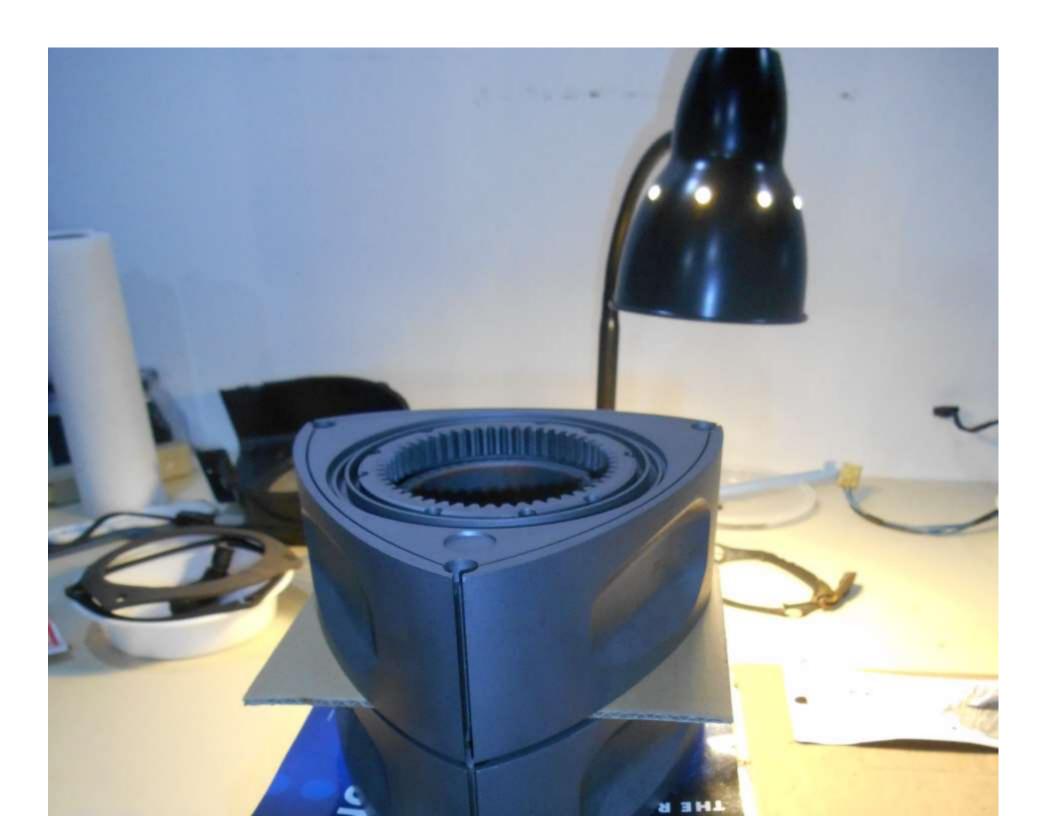

## Cleaning up the fan blade

Got everything all set and ready to go to shoot gray...

ne

The darn thing didn't spray at all, just dribbled out, since the metal was bare and clean, so I decided to use the only other color in the he