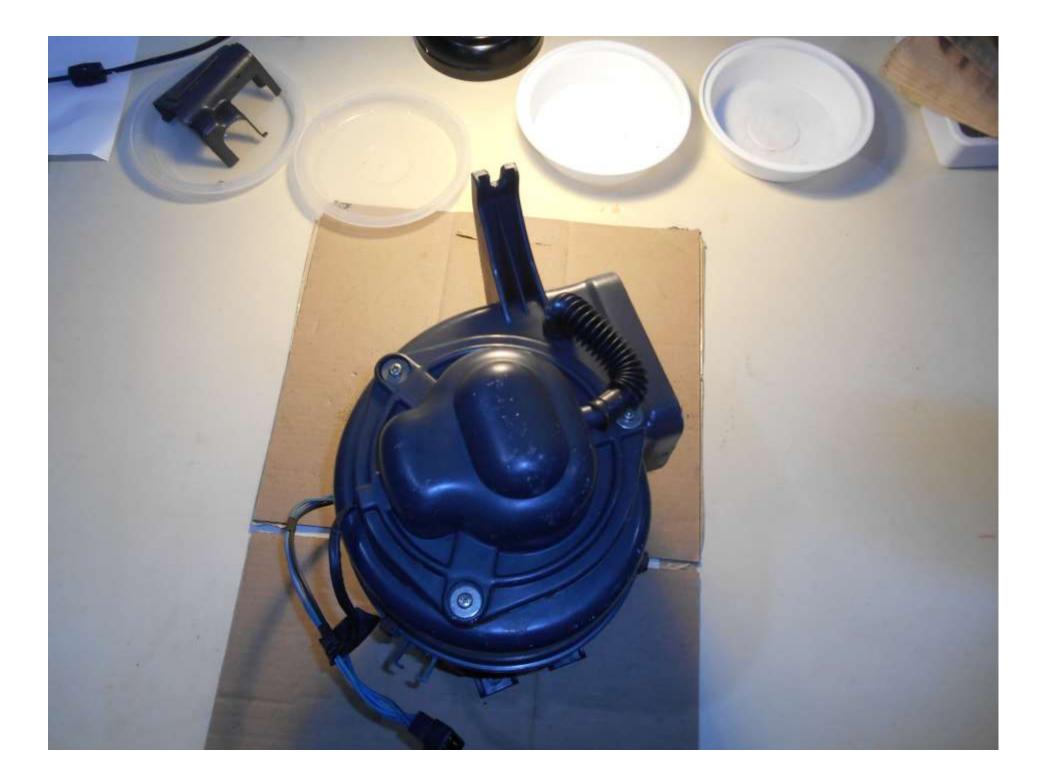

Continuation of this thread:

https://www.rx7club.com/1st-generation-specific-1979-1985-18/heater-core-restoration-photos-1142154/#post12394293

Here's what I used for the foam for the blower with McMaster part numbers. Similar to the heater core foam used, I would prefer to use the orange silicone material with adhesive backing. It's easier to work with and more reversible than the jbweld and black foam I used here.