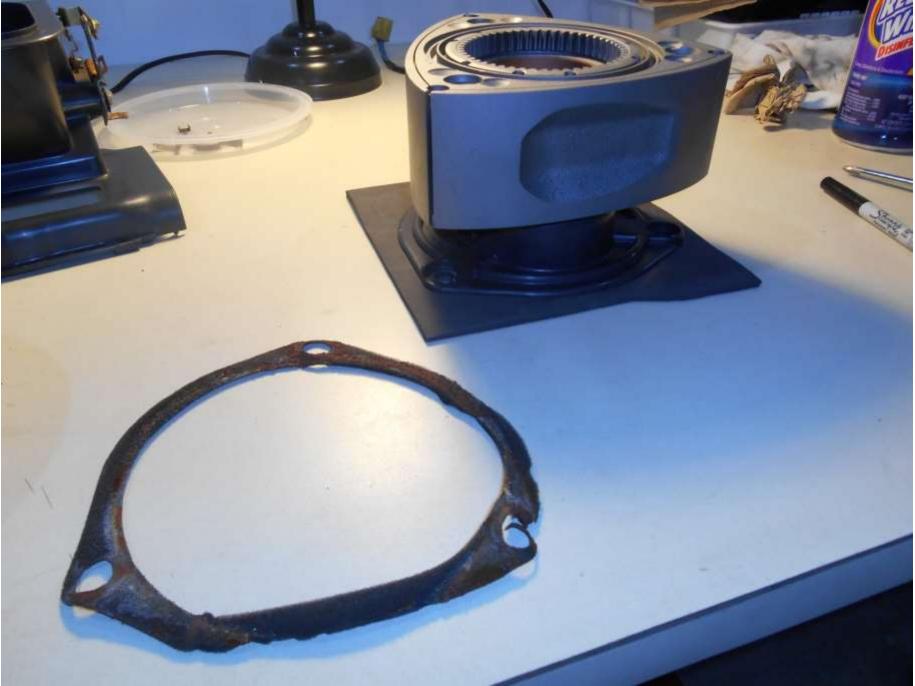

Remember proper ventilation! I did not and had blue stuff everywhere.

Making a new gasket to replace the old one, using the same black foam sheet as the flap

The existing foam was in pretty decent shape, decided to replace it anyways.