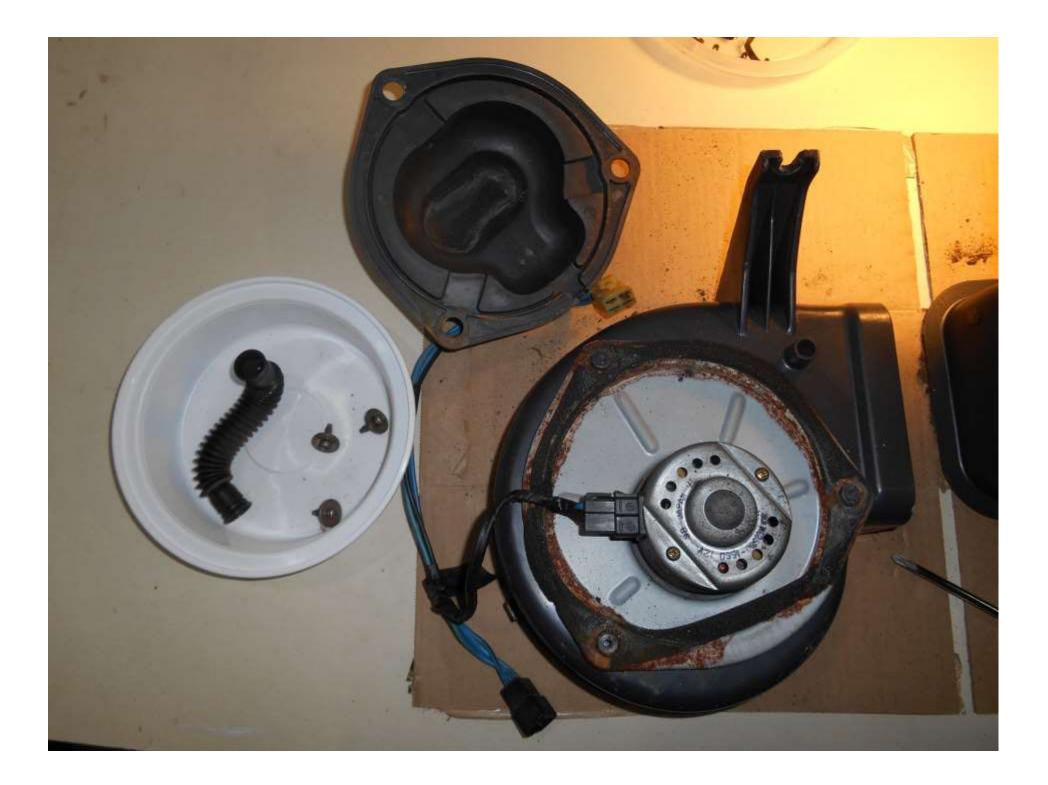

Remember proper ventilation! I did not and had blue stuff everywhere.

Making a new gasket to replace the old one, using the same black foam sheet as the flap

The existing foam was in pretty decent shape, decided to replace it anyways.

Scrape as you pull up, otherwise the foam tears and leaves a lot more stuck to the flap. I ended up using lacquer thinner to clean up the remaining foam, just pour it on and wipe (scrub) away.

Bottom out the screws against the plastic. The foam compressed nicely.