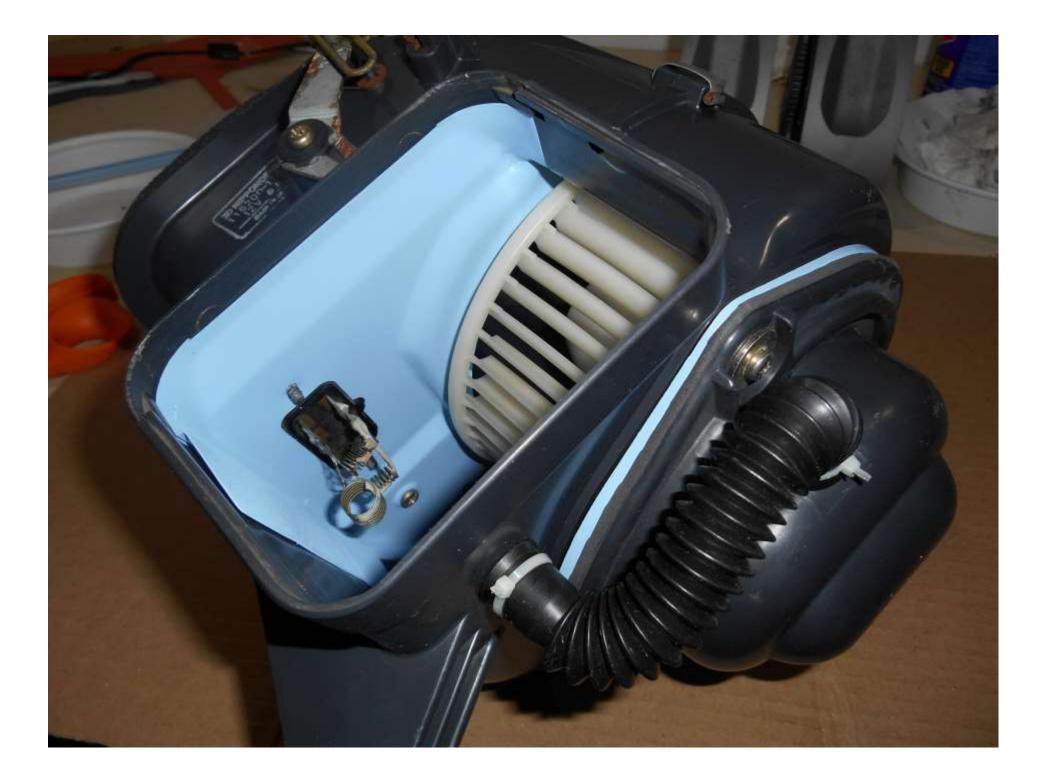

Remember proper ventilation! I did not and had blue stuff everywhere.

Making a new gasket to replace the old one, using the same black foam sheet as the flap

The existing foam was in pretty decent shape, decided to replace it anyways.

Scrape as you pull up, otherwise the foam tears and leaves a lot more stuck to the flap. I ended up using lacquer thinner to clean up the remaining foam, just pour it on and wipe (scrub) away.

Bottom out the screws against the plastic. The foam compressed nicely.