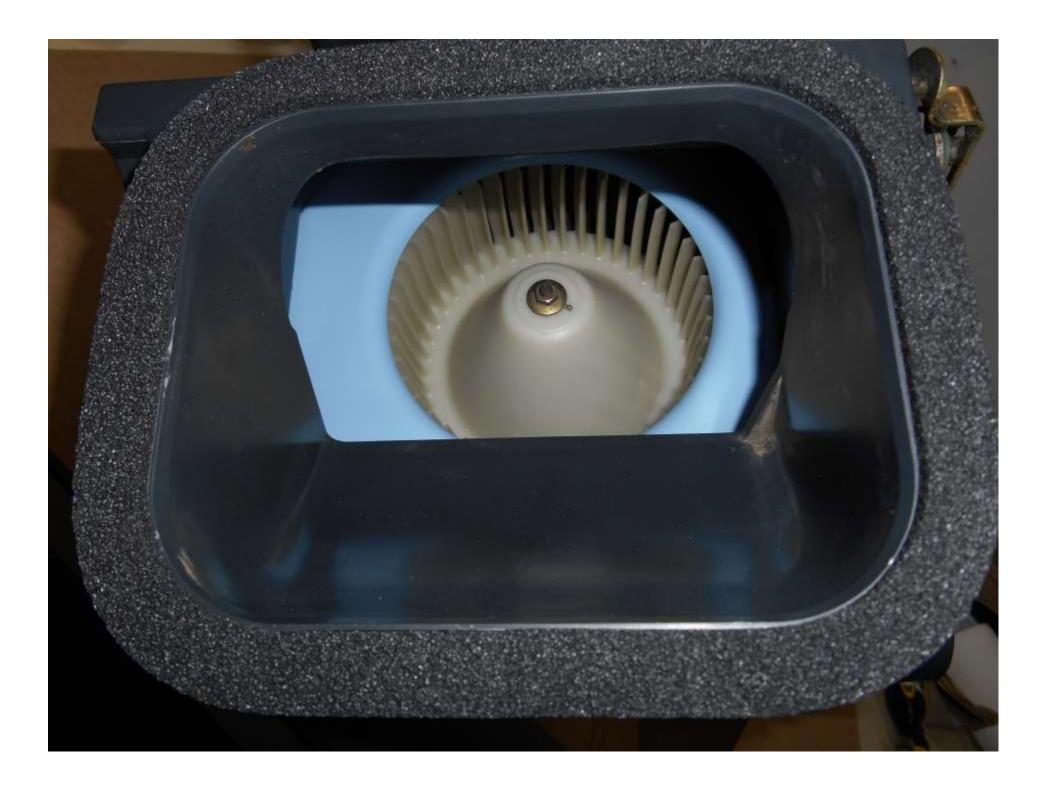

Using the nut (unscrewed until the top is flush with the threaded stud) push it against to pop off the fan blade. Set up this shot after the was already clean.

## Cleaning up the fan blade

Got everything all set and ready to go to shoot gray...

ne

The darn thing didn't spray at all, just dribbled out, since the metal was bare and clean, so I decided to use the only other color in the he