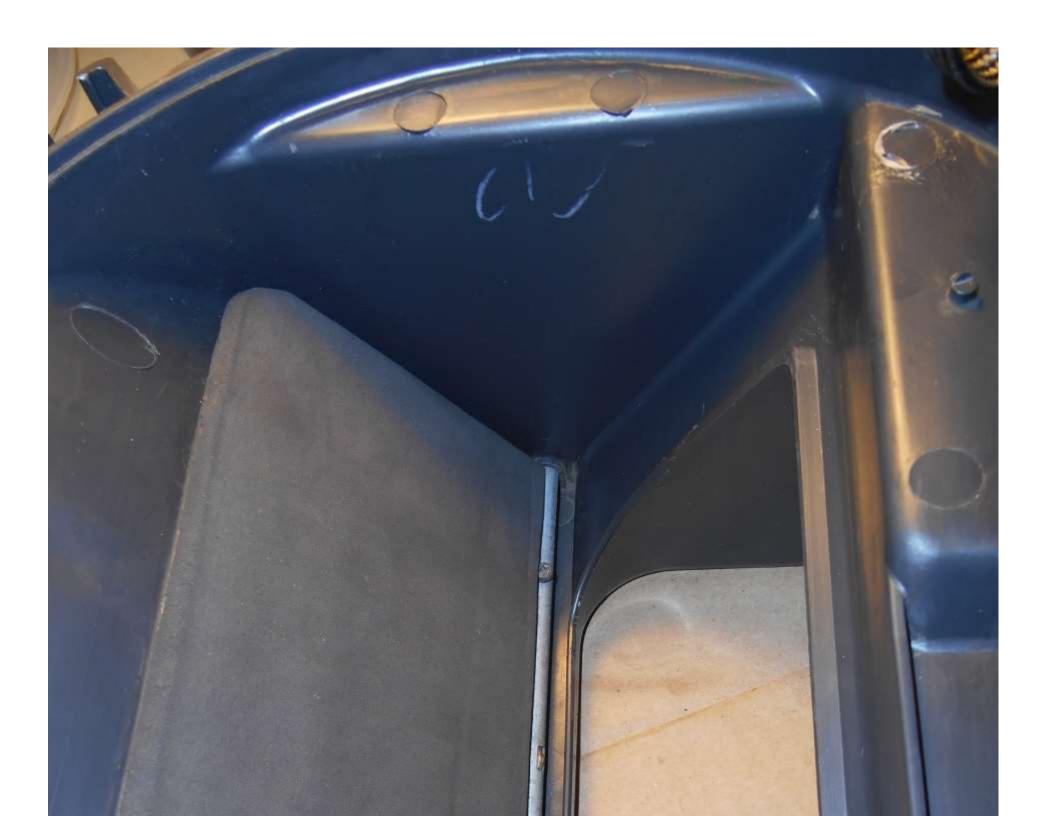

Scrape as you pull up, otherwise the foam tears and leaves a lot more stuck to the flap. I ended up using lacquer thinner to clean up the remaining foam, just pour it on and wipe (scrub) away.

Bottom out the screws against the plastic. The foam compressed nicely.