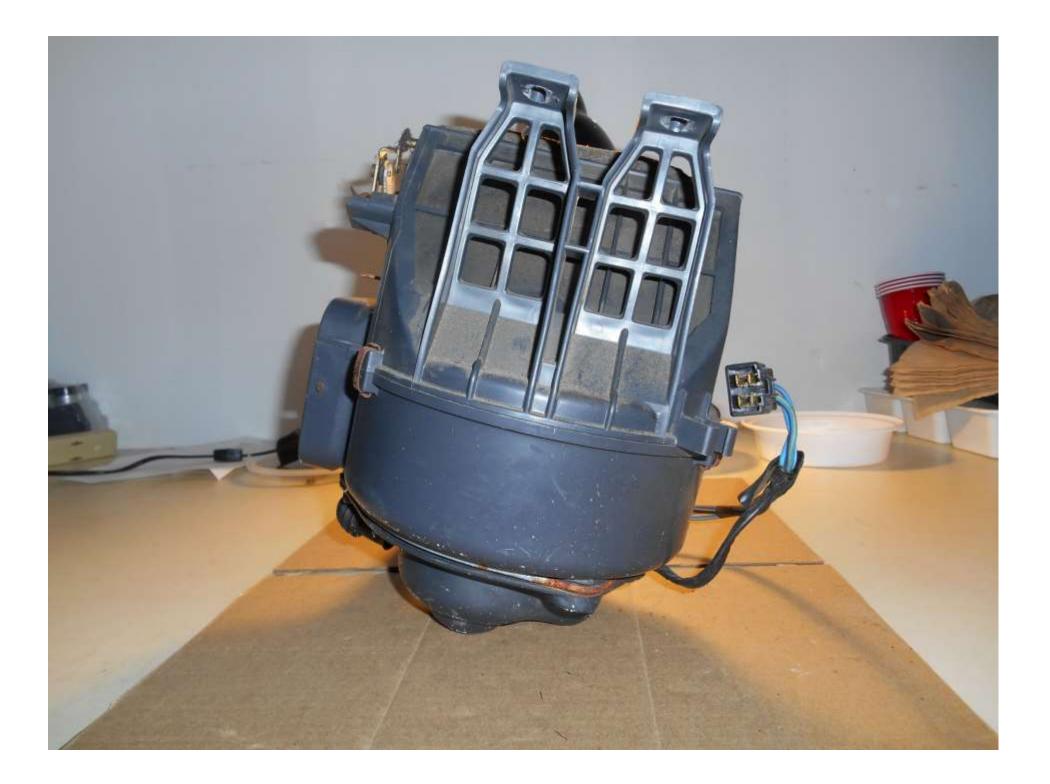

It helps to have a shop vac handy to clean up the eraser boogers and old foam dust.

I also did this to an NA miata heater core and heater blower; similar steps overall. That one I actually used and had time to troubleshoot a few things. The black foam was a little too stiff to get a consistent seal on the fresh air flap when closed. Adjusting the cable got it to seal well. That is also why I would lean towards using the softer silicone (and maybe even a little thicker material) on the fresh air flap in the blower.

Remember proper ventilation! I did not and had blue stuff everywhere.

Making a new gasket to replace the old one, using the same black foam sheet as the flap

The existing foam was in pretty decent shape, decided to replace it anyways.