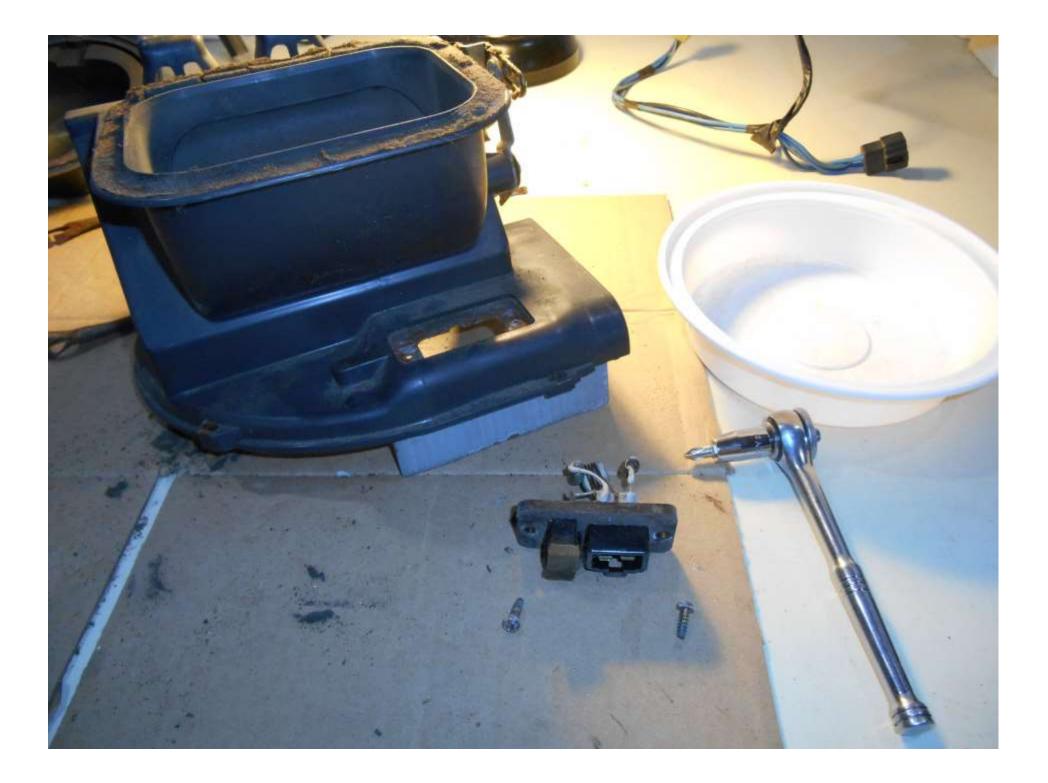

Taking the lead from by this 3<sup>rd</sup> gen thread http://www.rx7club.com/3rd-generation-specific-1993-2002-16/c-blower-rebuild-w-photos-993190/

I decided this was necessary after finding a mouse nest in the core. Darn things made taking the dash out to disinfect everything sort of a must... every vent, the fan blower, carpet and all soft goods have to be steam cleaned too! Joy.

It helps to have a shop vac handy to clean up the eraser boogers and old foam dust.

I also did this to an NA miata heater core and heater blower; similar steps overall. That one I actually used and had time to troubleshoot a few things. The black foam was a little too stiff to get a consistent seal on the fresh air flap when closed. Adjusting the cable got it to seal well. That is also why I would lean towards using the softer silicone (and maybe even a little thicker material) on the fresh air flap in the blower.