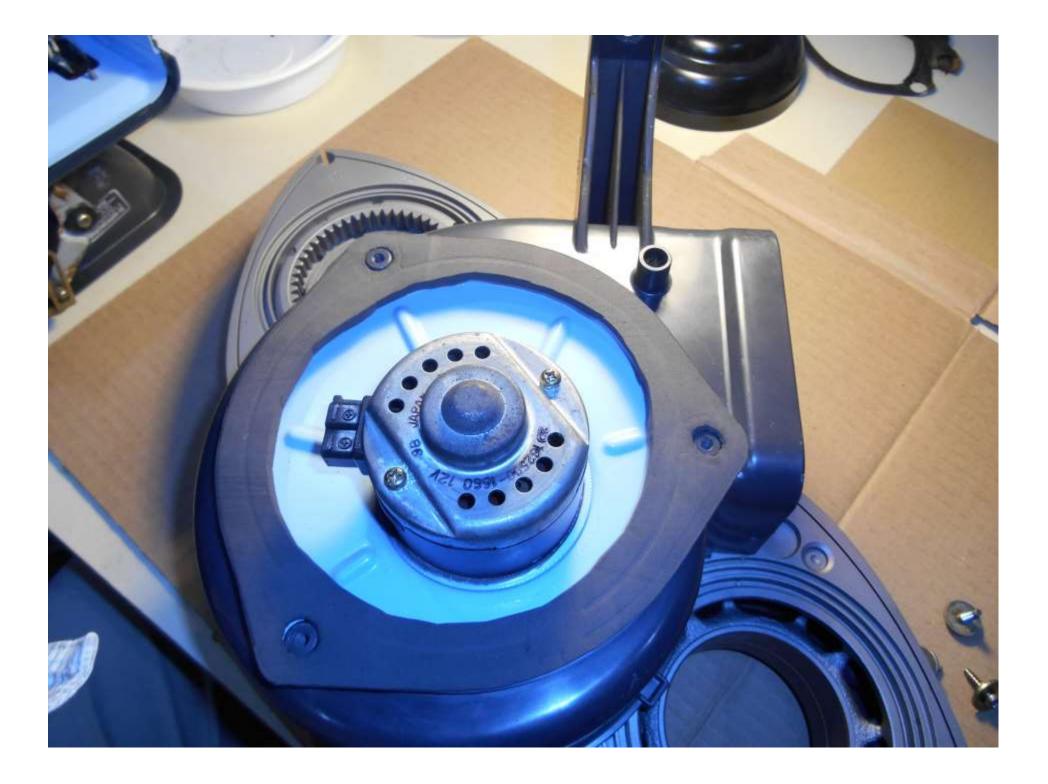

## Cleaning up the fan blade

Got everything all set and ready to go to shoot gray...

ne

The darn thing didn't spray at all, just dribbled out, since the metal was bare and clean, so I decided to use the only other color in the he