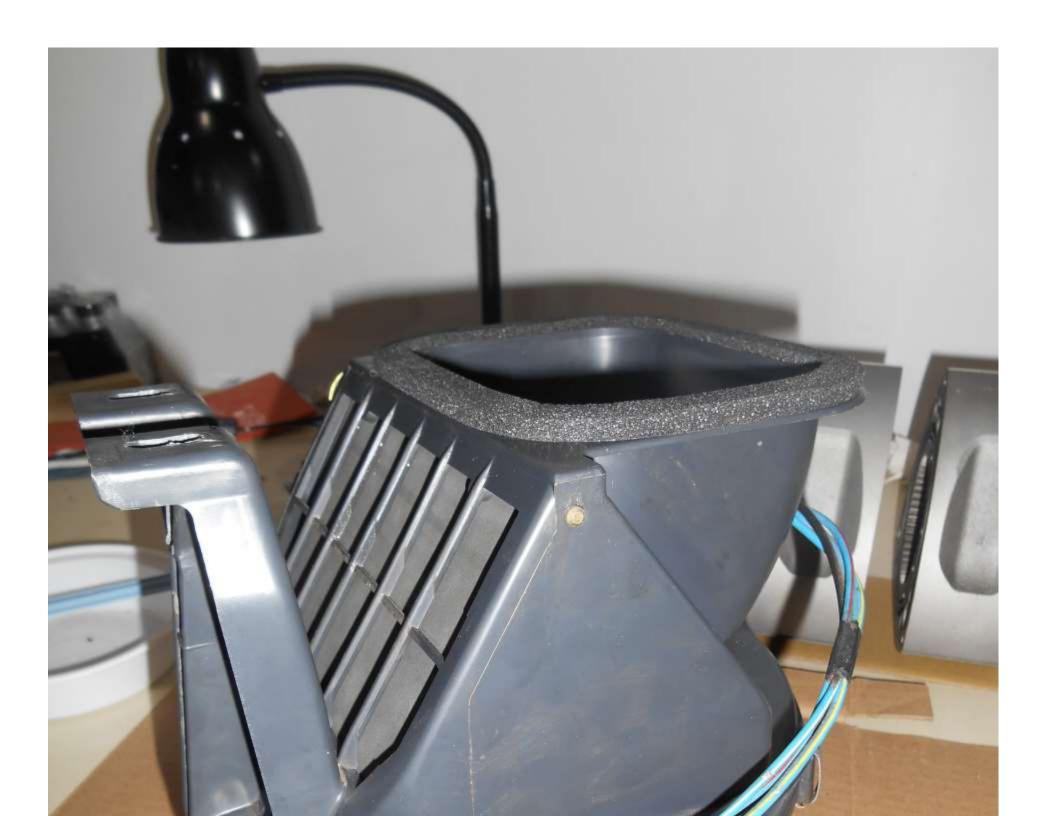

Remember proper ventilation! I did not and had blue stuff everywhere.

Making a new gasket to replace the old one, using the same black foam sheet as the flap

The existing foam was in pretty decent shape, decided to replace it anyways.

Scrape as you pull up, otherwise the foam tears and leaves a lot more stuck to the flap. I ended up using lacquer thinner to clean up the remaining foam, just pour it on and wipe (scrub) away.

Bottom out the screws against the plastic. The foam compressed nicely.