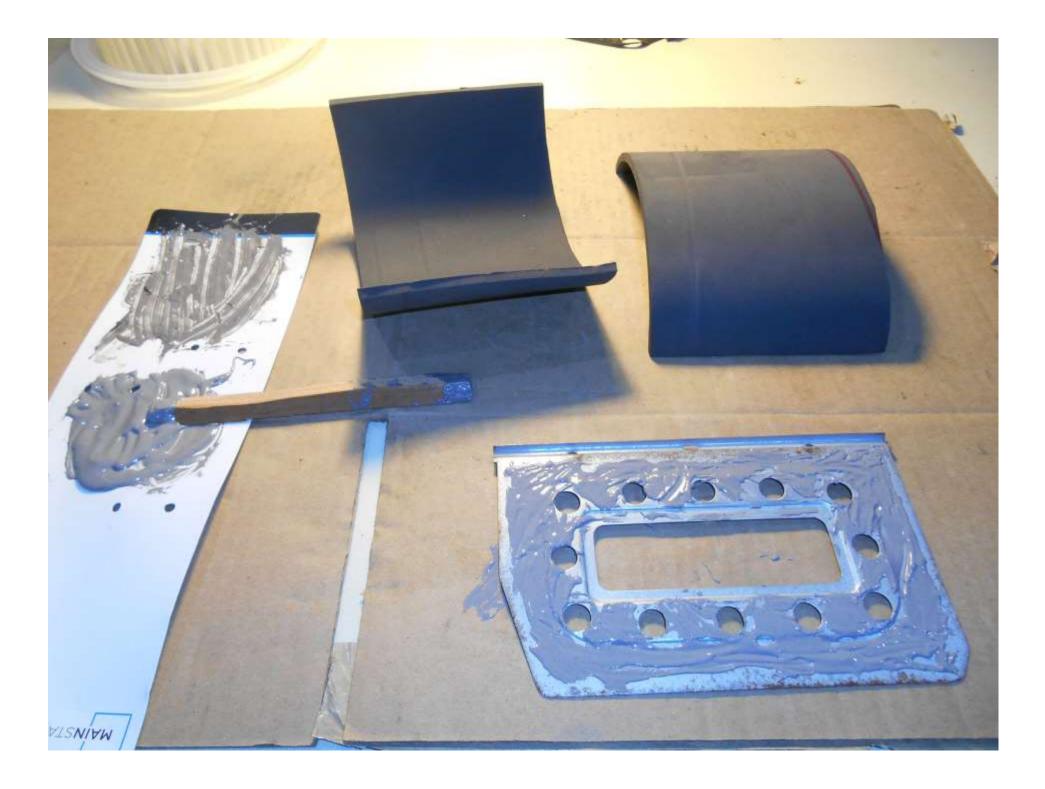

Continuation of this thread:

https://www.rx7club.com/1st-generation-specific-1979-1985-18/heater-core-restoration-photos-1142154/#post12394293

Here's what I used for the foam for the blower with McMaster part numbers. Similar to the heater core foam used, I would prefer to use the orange silicone material with adhesive backing. It's easier to work with and more reversible than the jbweld and black foam I used here.

8647K22 Weather- and Abrasion-Resistant Foam Sheet, Blended EPDM, Ultra Soft, 3/16" Thickness, 42" WD, 1'LG 93695K54 Oil-Rst Fire-Retardant Blended Buna-N Foam, 50 ft. Adhesive-Back Strip, 1/4" Thickness, 1/2" WD

| 8647K22  | Weather- and Abrasion-Resistant Foam                               | 1    | 1 | 0 | 7.44     | 7.44 |
|----------|--------------------------------------------------------------------|------|---|---|----------|------|
|          | Sheet, Blended EPDM, Ultra Soft, 3/16"<br>Thickness, 42" WD, 1° LG | Foot |   | F | Per Foot |      |
| 93695K54 | Oil-Rst Fire-Retardant Blended Buna-N Foam,                        | 1    | 1 | 0 | 8.78     | 8.78 |
|          | 50 ft. Adhesive-Back Strip, 1/4" Thickness, 1/2"<br>WD             | Each |   |   | Each     |      |