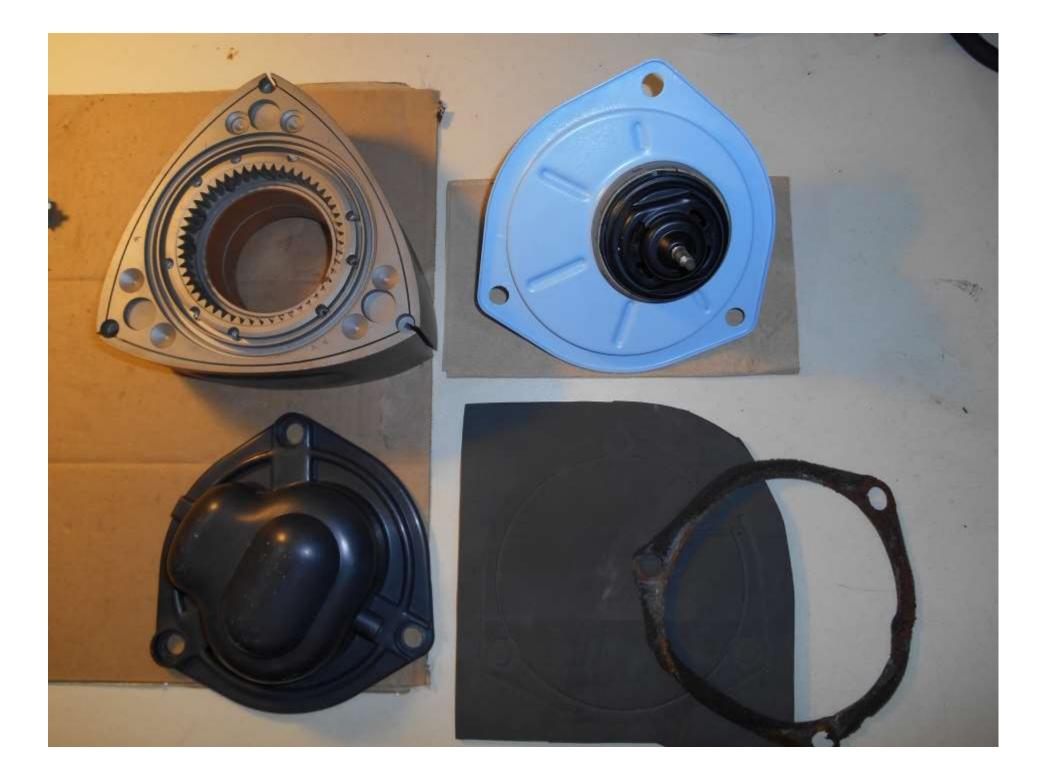

## Cleaning up the fan blade

Got everything all set and ready to go to shoot gray...

ne

The darn thing didn't spray at all, just dribbled out, since the metal was bare and clean, so I decided to use the only other color in the he

Remember proper ventilation! I did not and had blue stuff everywhere.

Making a new gasket to replace the old one, using the same black foam sheet as the flap

The existing foam was in pretty decent shape, decided to replace it anyways.