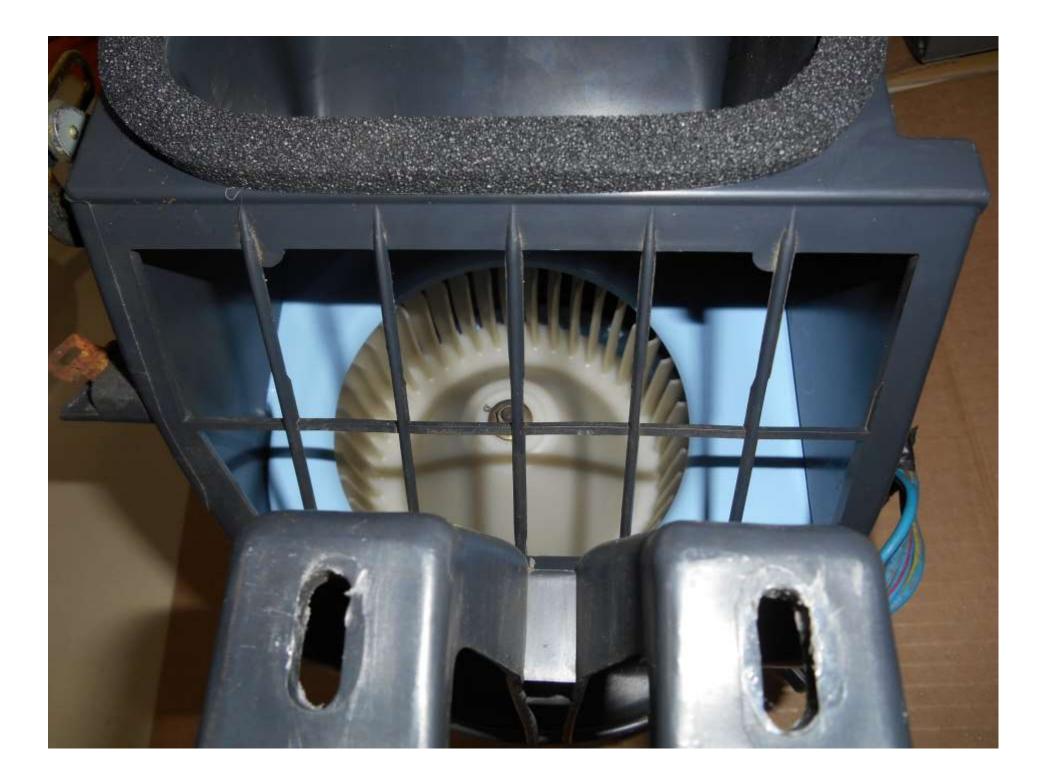

It helps to have a shop vac handy to clean up the eraser boogers and old foam dust.

I also did this to an NA miata heater core and heater blower; similar steps overall. That one I actually used and had time to troubleshoot a few things. The black foam was a little too stiff to get a consistent seal on the fresh air flap when closed. Adjusting the cable got it to seal well. That is also why I would lean towards using the softer silicone (and maybe even a little thicker material) on the fresh air flap in the blower.

Scrape as you pull up, otherwise the foam tears and leaves a lot more stuck to the flap. I ended up using lacquer thinner to clean up the remaining foam, just pour it on and wipe (scrub) away.

Bottom out the screws against the plastic. The foam compressed nicely.